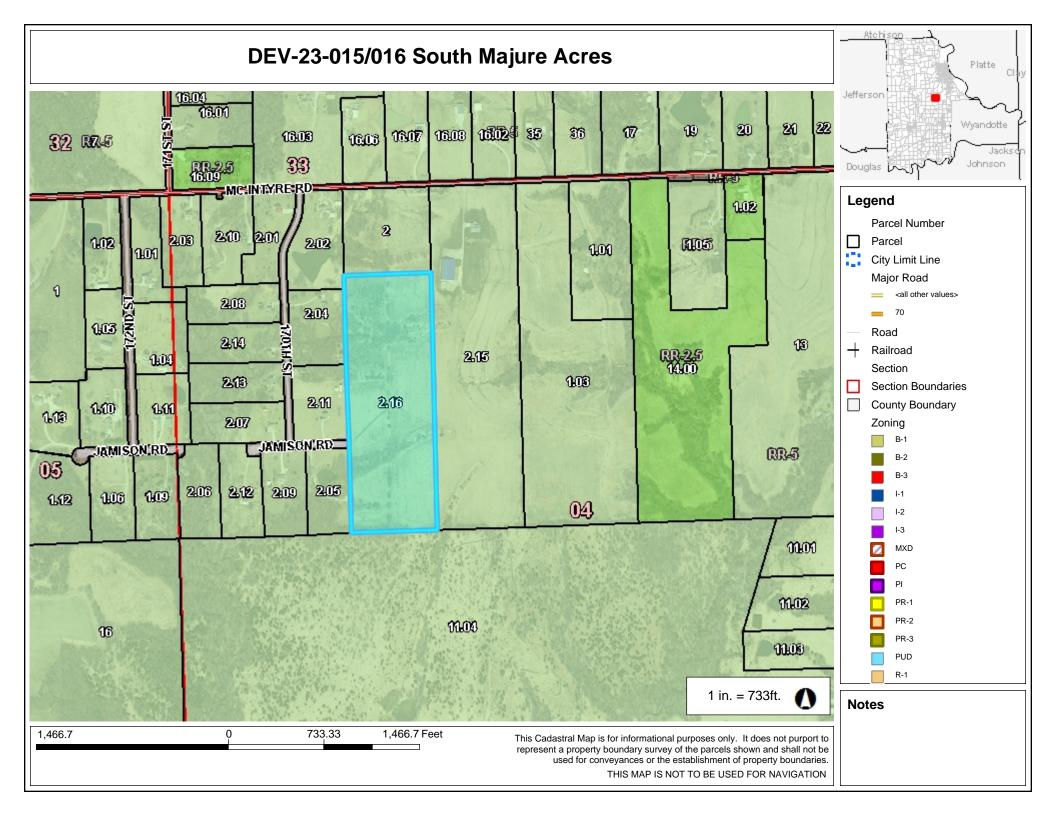

- c) Approval of the schedule for the week March 27, 2023
- d) Approval of the check register
- e) Approve and sign the OCB's
- f) Approve Case Number DEV-23-010 & 011 Preliminary and Final Plat for Cadillac Ranch
- g) Approve Case Number DEV-23-012 & 013 Preliminary and Final Plat for Stranger Point
- h) Approve Case Number DEV-23-015 & 016 Preliminary and Final Plat for South Majure Acres
- i) Approve Case Number DEV-23-017 & 018 Preliminary and Final Plat for North Majure Acres