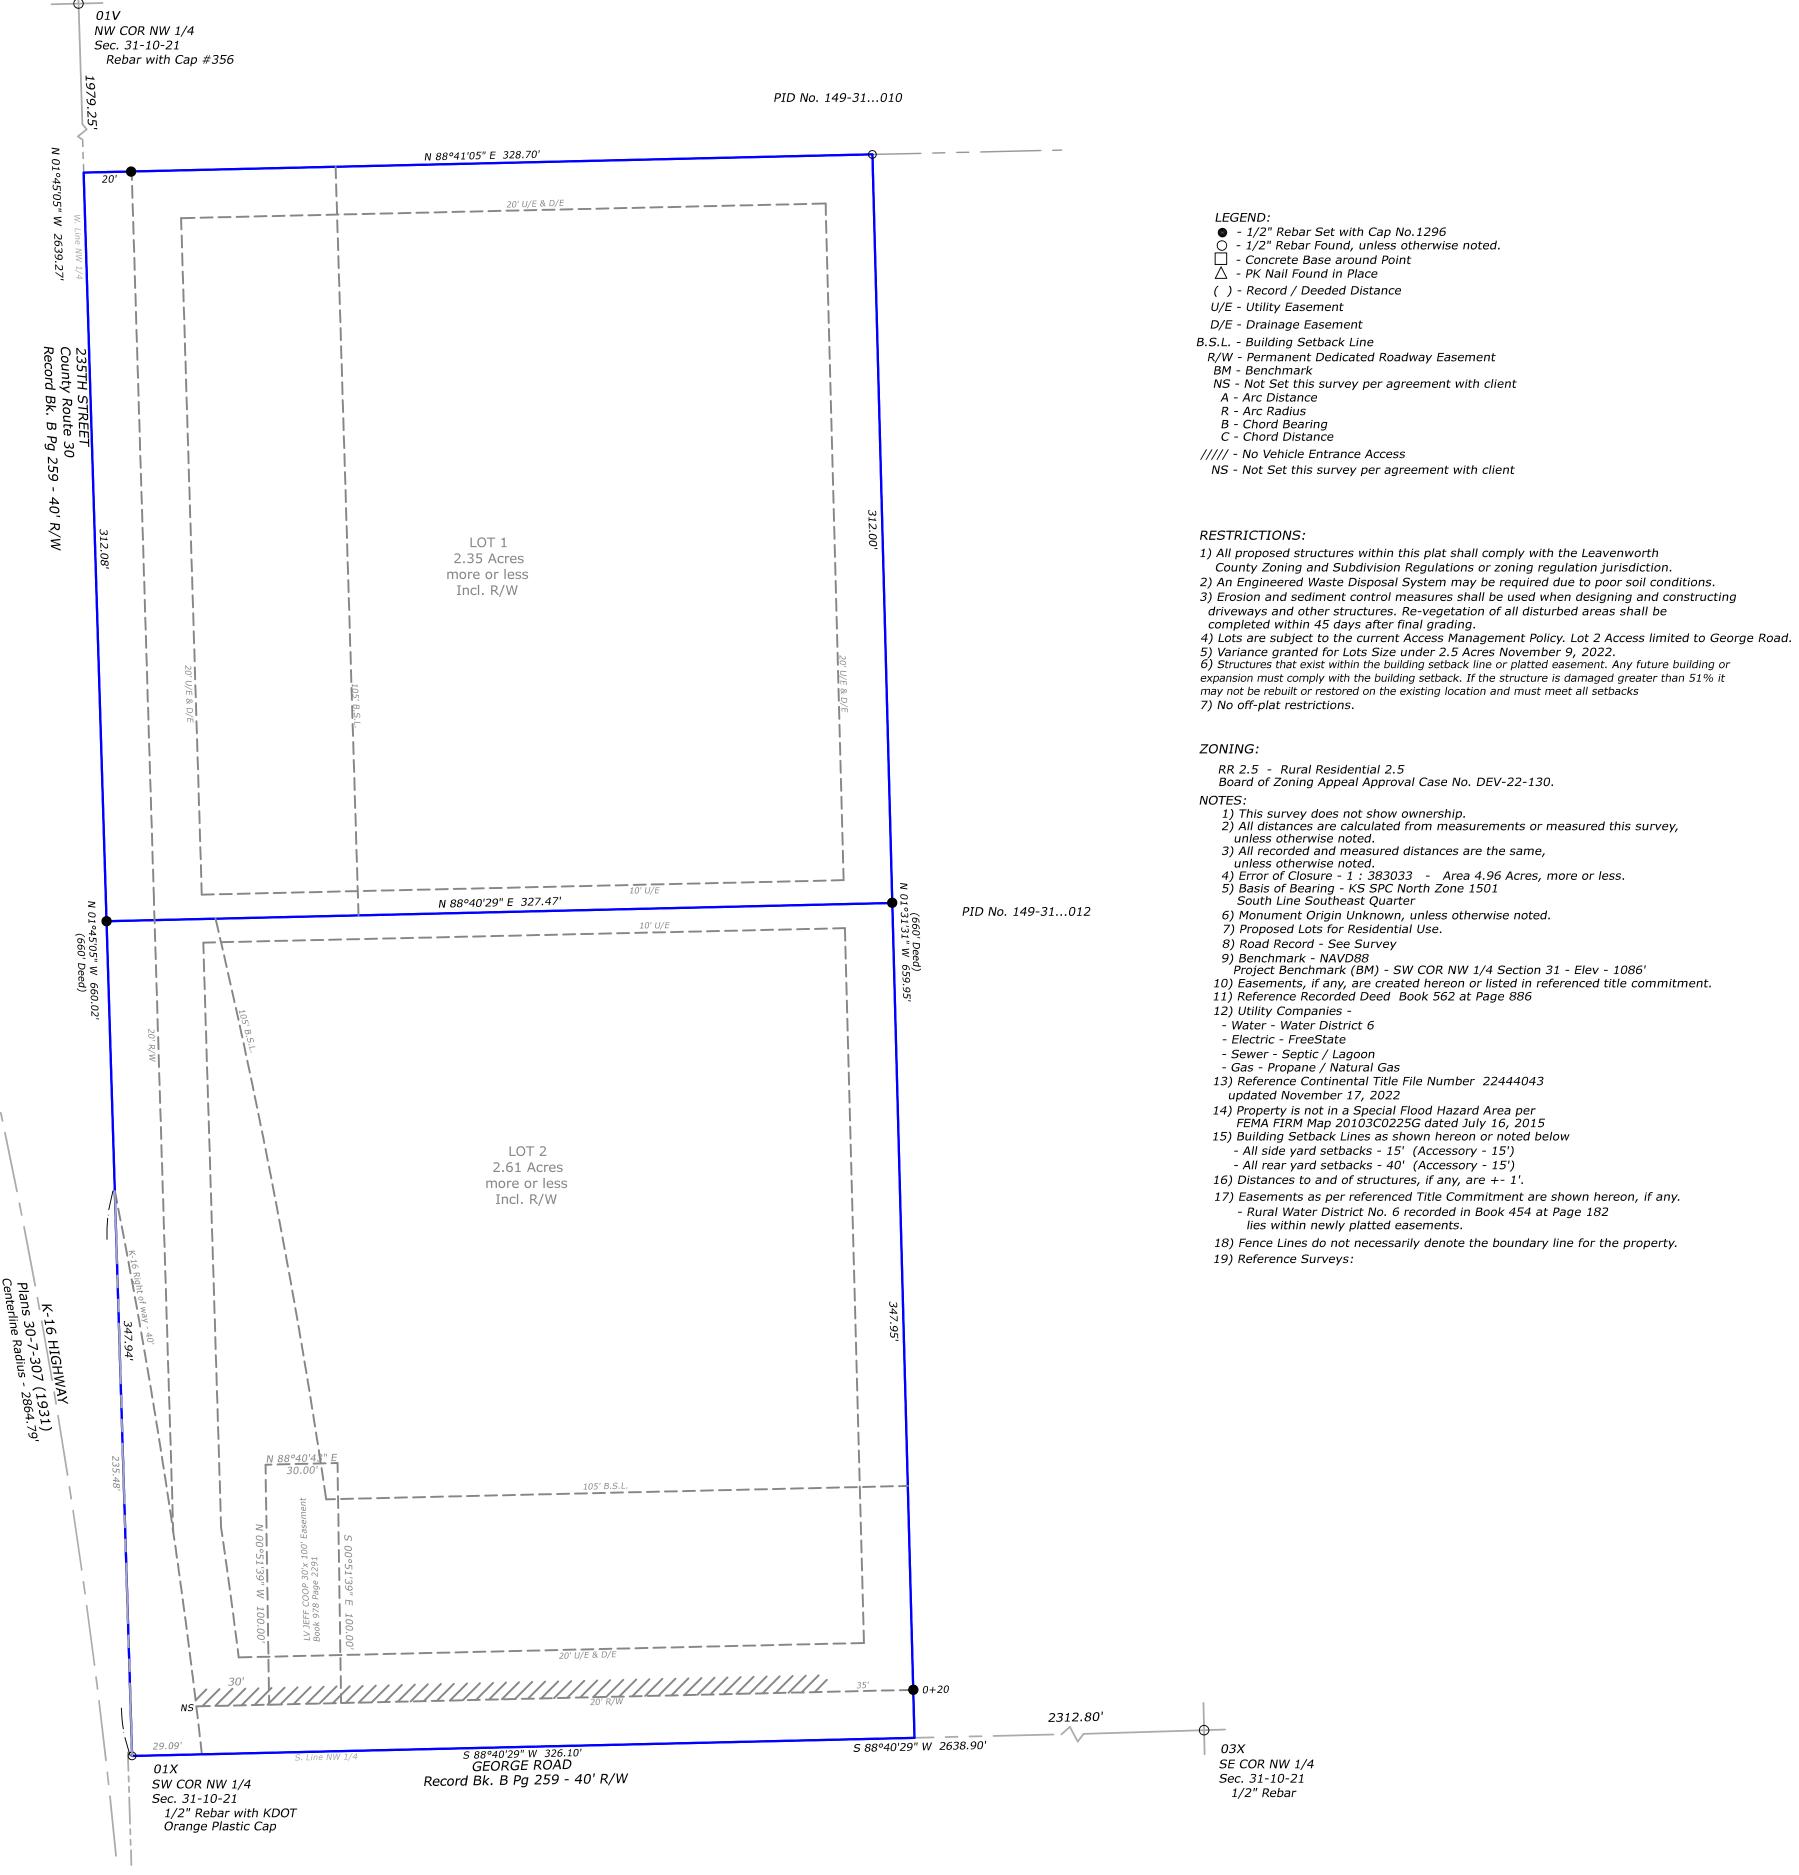

- c) Approval of the schedule for the week March 27, 2023
- d) Approval of the check register
- e) Approve and sign the OCB's
- f) Approve Case Number DEV-23-010 & 011 Preliminary and Final Plat for Cadillac Ranch
- g) Approve Case Number DEV-23-012 & 013 Preliminary and Final Plat for Stranger Point
- h) Approve Case Number DEV-23-015 & 016 Preliminary and Final Plat for South Majure Acres
- i) Approve Case Number DEV-23-017 & 018 Preliminary and Final Plat for North Majure Acres

### VII. FORMAL BOARD ACTION:

- a) Consider a motion to approve Case Number DEV-23-001 & 002 Preliminary and Final Plat for Double M.
- b) Consider a motion to approve the memorandum of understanding between Council on Aging and Perky's Café for the leisure and learning program activities.
- c) Consider a motion to approve the lease agreement with Sherman Township Fire Department for the salt dome and grader storage.
- VIII. PRESENTATIONS AND DISCUSSION ITEMS: presentations are materials of general concern where no action or vote is requested or anticipated.
  - IX. ADDITIONAL PUBLIC COMMENT IF NEEDED
  - X. ADJOURNMENT