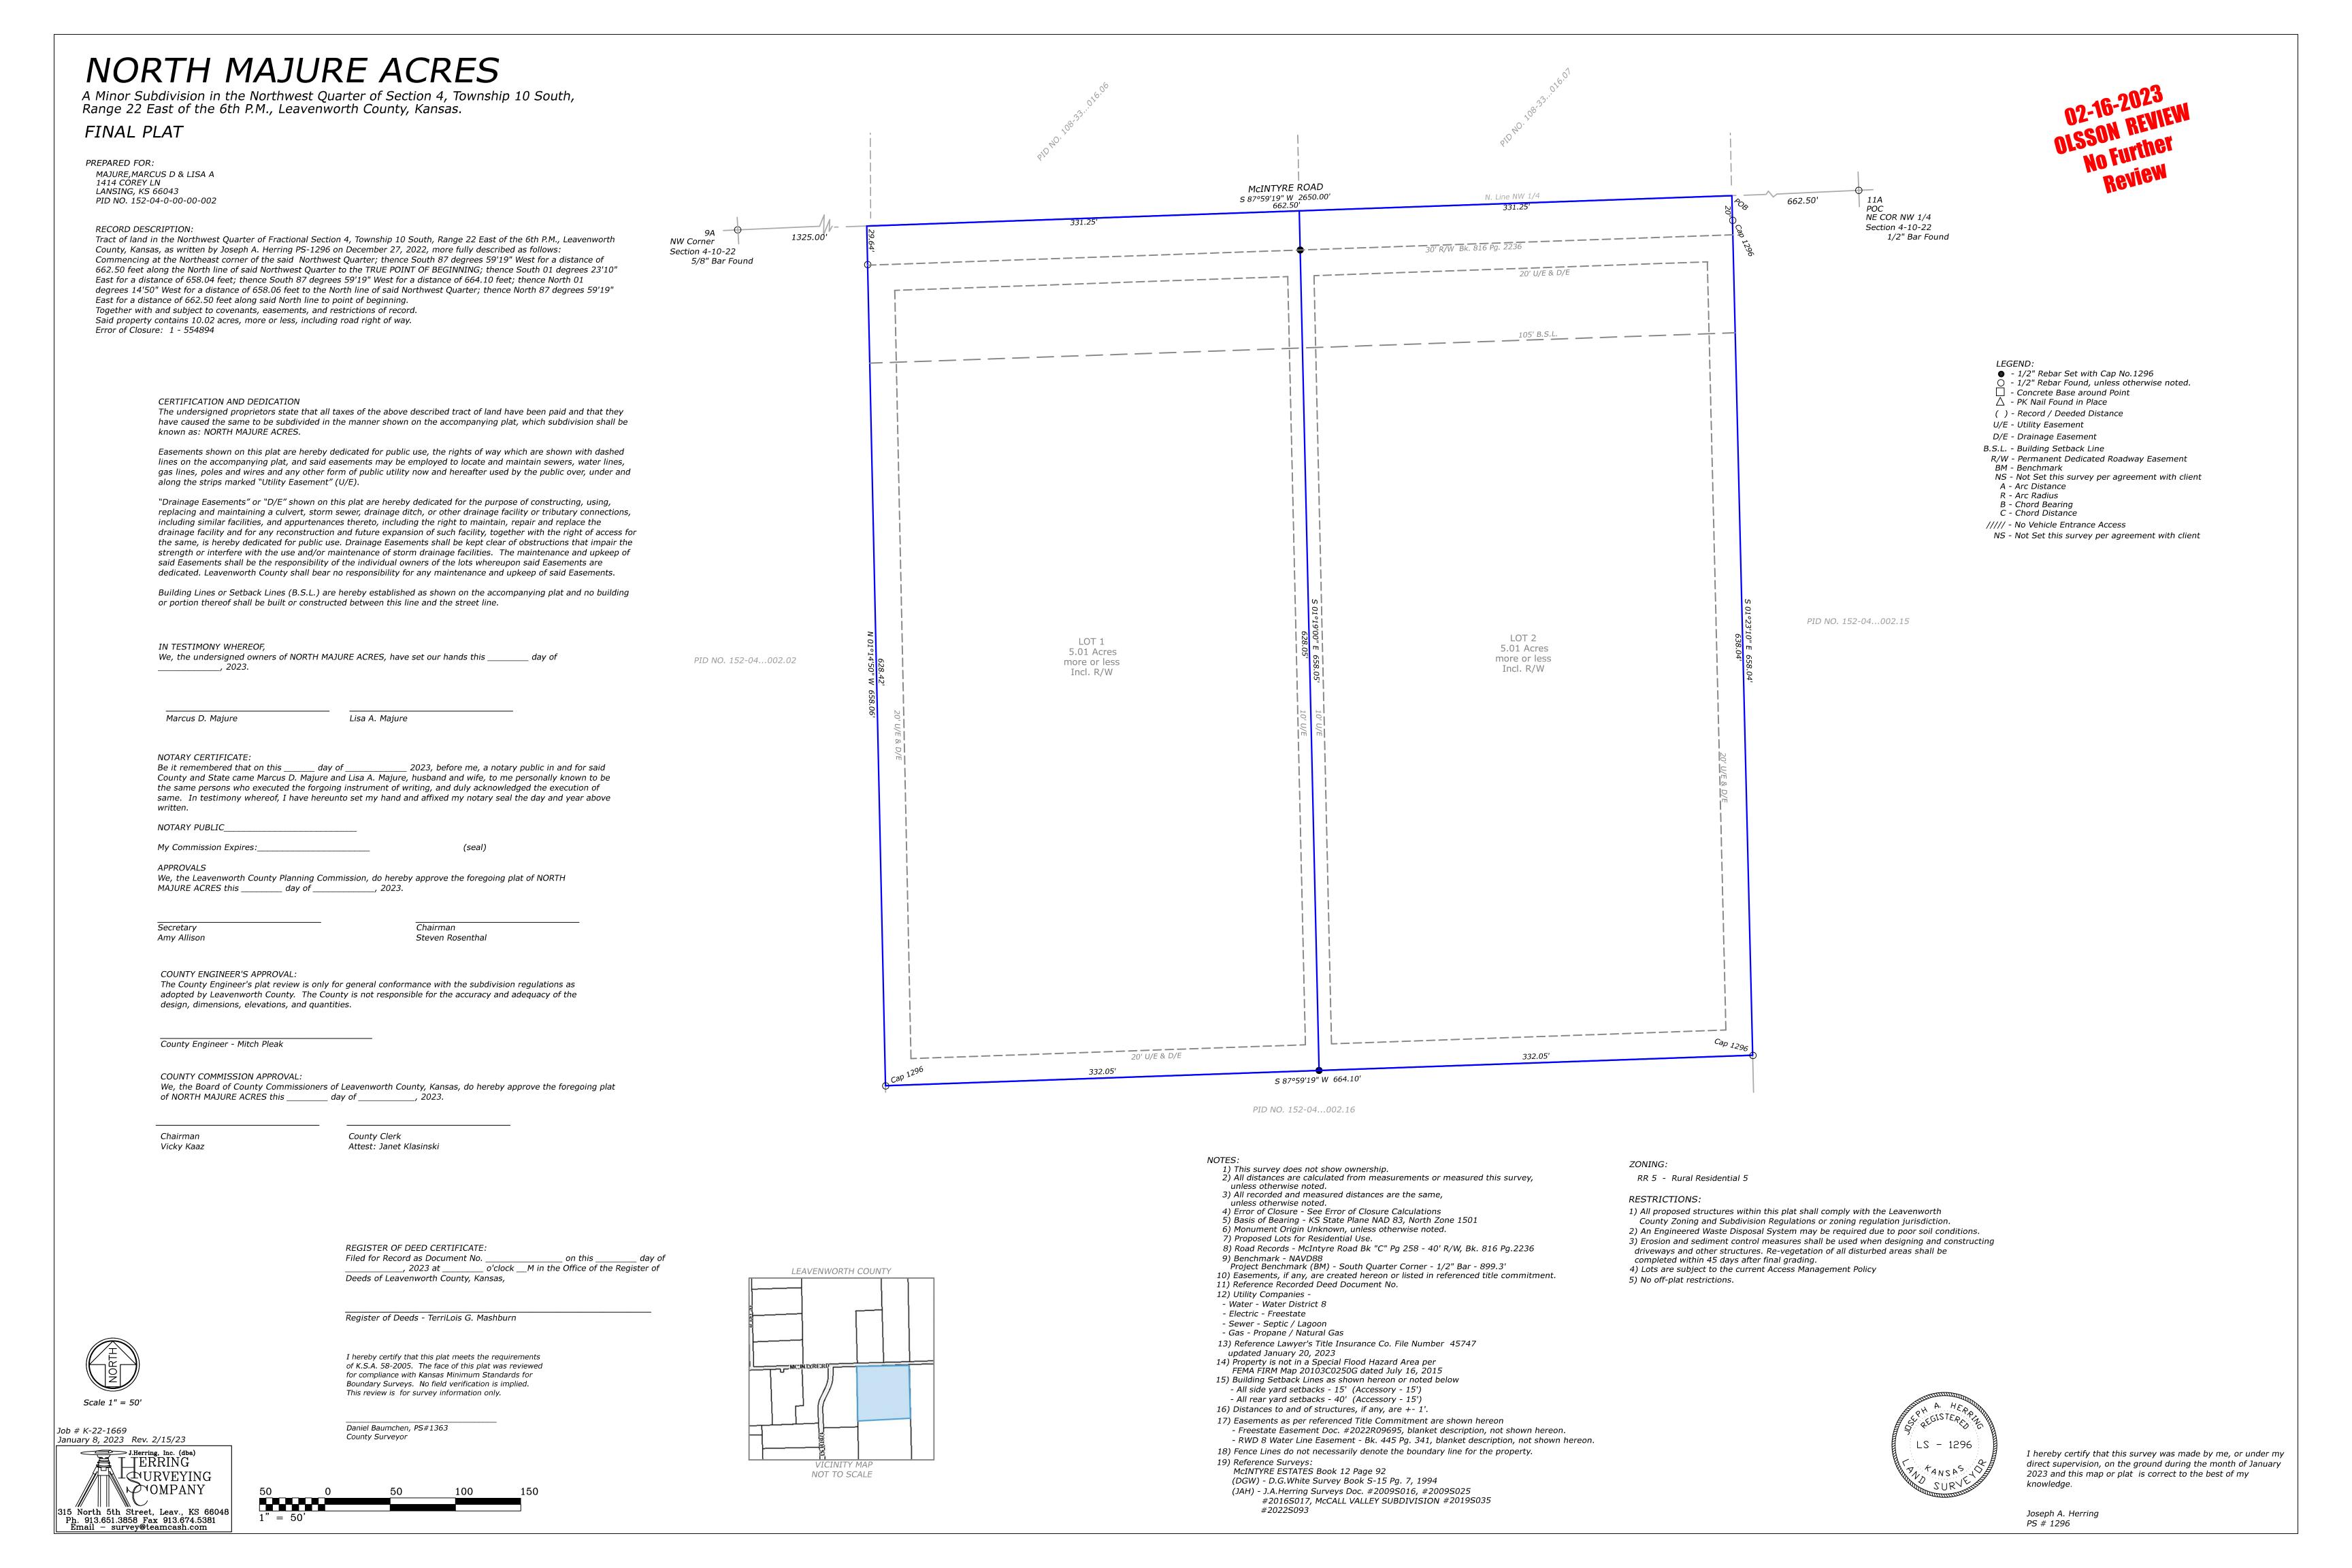

- c) Approval of the schedule for the week March 27, 2023
- d) Approval of the check register
- e) Approve and sign the OCB's
- f) Approve Case Number DEV-23-010 & 011 Preliminary and Final Plat for Cadillac Ranch
- g) Approve Case Number DEV-23-012 & 013 Preliminary and Final Plat for Stranger Point
- h) Approve Case Number DEV-23-015 & 016 Preliminary and Final Plat for South Majure Acres
- i) Approve Case Number DEV-23-017 & 018 Preliminary and Final Plat for North Majure Acres