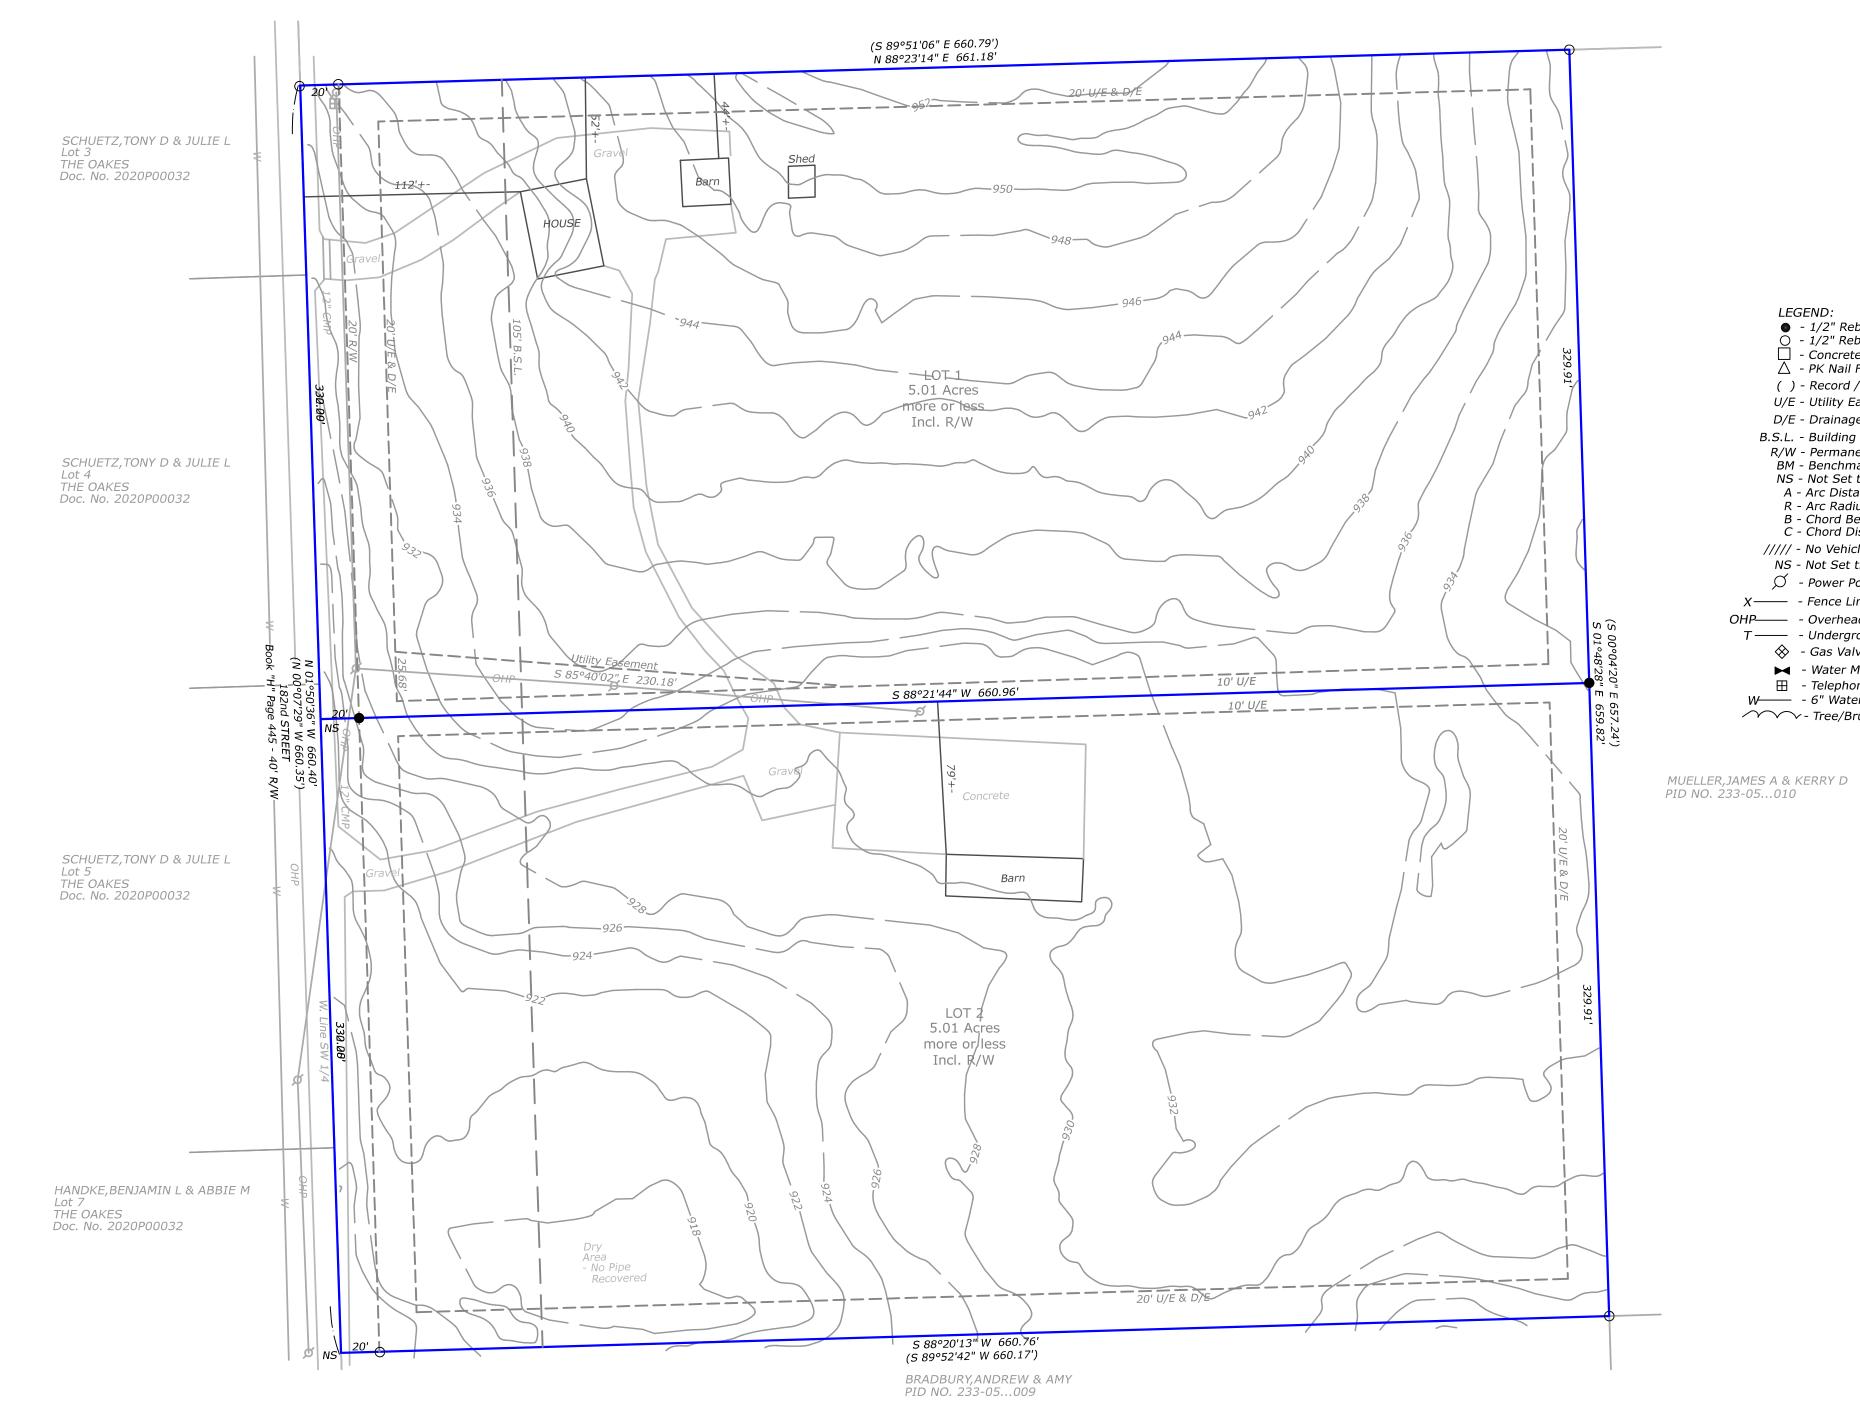

C RANCH

A Minor Subdivision in the Southwest Quarter of Section 5, Township 12 South, Range 22 East of the 6th P.M., Leavenworth County, Kansas.

# PRELIMINARY PLAT

PREPARED FOR: Matthew John Edmonds 14184 182nd Street Linwood, KS 66086 PID # 233-05-0-00-00-008

> RECORD DESCRIPTION:
> A tract of land in the Southwest Quarter of the Southwest Quarter (SW/4 SW/4) of Section 5, Township 12 South, Range 22 East of the Sixth P.M., described as follows: Beginning at the Northwest corner of the Southwest Quarter of said Southwest Quarter; thence South 89°51'06" East 660.79 feet; thence South 00°04'20" East 657.24 feet; thence South 89°52'42" West 660.17 feet; thence North 00°07'29" West 660.35 feet to the point of beginning, Leavenworth County, Kansas

# ATTEBERY, ERIC C PID NO. 233-05...007



ZONING:

RR 2.5 - Rural Residential 2.5

- 1) This survey does not show ownership. 2) All distances are calculated from measurements or measured this survey, unless otherwise noted.
- 3) All recorded and measured distances are the same, unless otherwise noted.
- 4) Error of Closure See Error of Closure Calculations
- 5) Basis of Bearing KS State Plane NAD 83, North Zone 1501 6) Point Origin Unknown, unless otherwise noted.
- 7) Proposed Lots for Residential Use. 8) Road Record - See Survey
- 9) Benchmark NAVD88 Project Benchmark (BM) - NW Cor SW 1/4 SW 1/4 - 1/2" Bar - 934'
- 10) Easements, if any, are created hereon or listed in referenced title commitment. 11) Reference Recorded Deed Document No.
- 12) Utility Companies -- Water - Water District 7
- Electric Evergy - Sewer - Septic / L