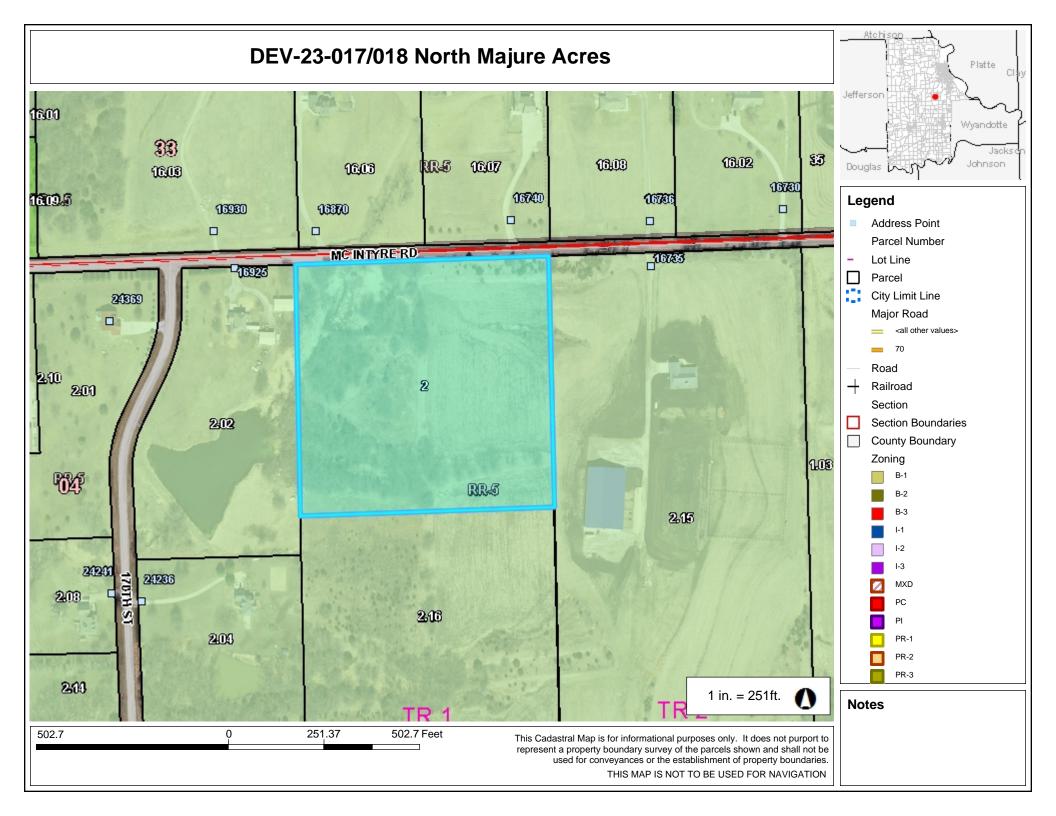

- c) Approval of the schedule for the week March 27, 2023
- d) Approval of the check register
- e) Approve and sign the OCB's
- f) Approve Case Number DEV-23-010 & 011 Preliminary and Final Plat for Cadillac Ranch
- g) Approve Case Number DEV-23-012 & 013 Preliminary and Final Plat for Stranger Point
- h) Approve Case Number DEV-23-015 & 016 Preliminary and Final Plat for South Majure Acres
- i) Approve Case Number DEV-23-017 & 018 Preliminary and Final Plat for North Majure Acres