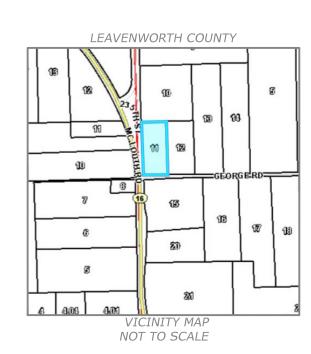

- c) Approval of the schedule for the week March 27, 2023
- d) Approval of the check register
- e) Approve and sign the OCB's
- f) Approve Case Number DEV-23-010 & 011 Preliminary and Final Plat for Cadillac Ranch
- g) Approve Case Number DEV-23-012 & 013 Preliminary and Final Plat for Stranger Point
- h) Approve Case Number DEV-23-015 & 016 Preliminary and Final Plat for South Majure Acres
- i) Approve Case Number DEV-23-017 & 018 Preliminary and Final Plat for North Majure Acres