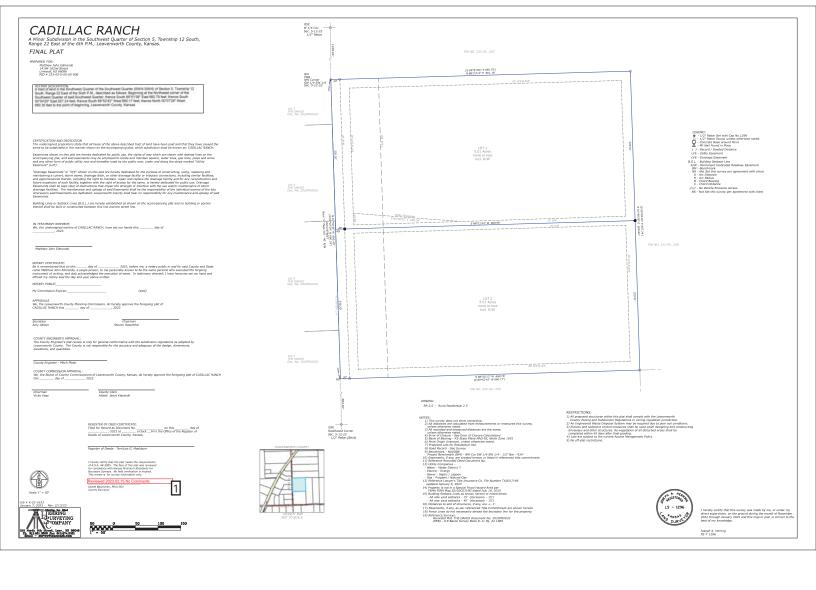

- c) Approval of the schedule for the week March 27, 2023
- d) Approval of the check register
- e) Approve and sign the OCB's
- f) Approve Case Number DEV-23-010 & 011 Preliminary and Final Plat for Cadillac Ranch
- g) Approve Case Number DEV-23-012 & 013 Preliminary and Final Plat for Stranger Point
- h) Approve Case Number DEV-23-015 & 016 Preliminary and Final Plat for South Majure Acres
- i) Approve Case Number DEV-23-017 & 018 Preliminary and Final Plat for North Majure Acres