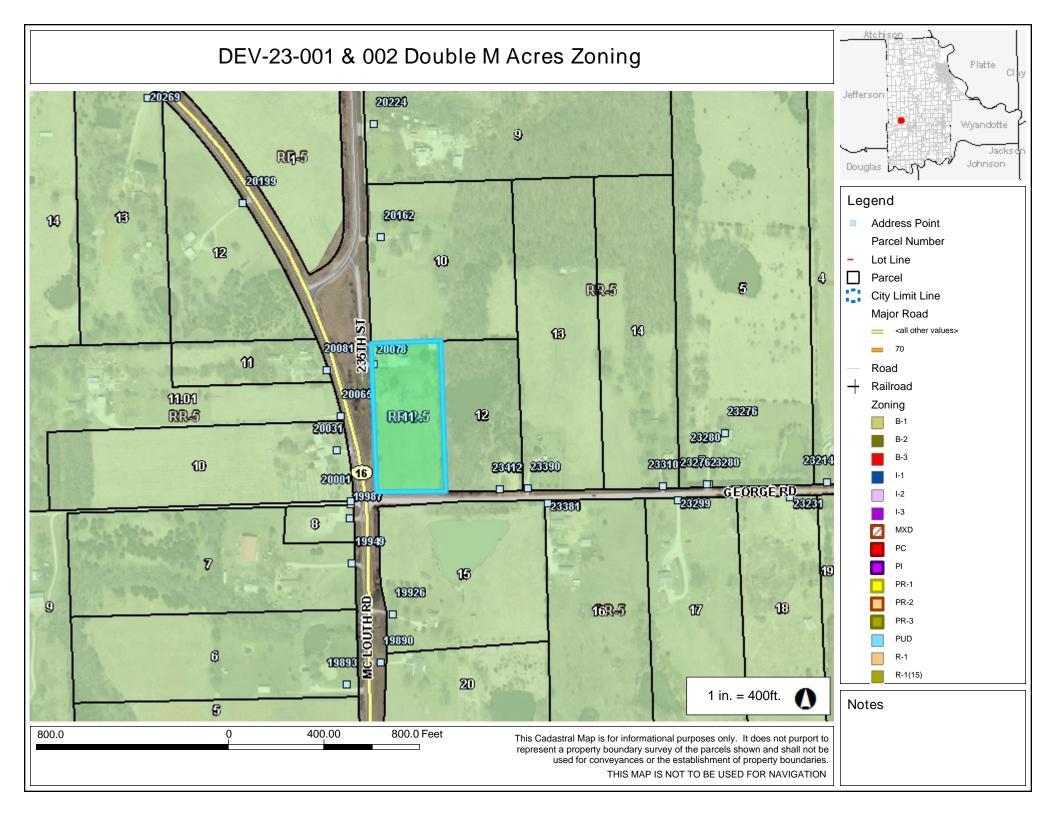

- c) Approval of the schedule for the week March 27, 2023
- d) Approval of the check register
- e) Approve and sign the OCB's
- f) Approve Case Number DEV-23-010 & 011 Preliminary and Final Plat for Cadillac Ranch
- g) Approve Case Number DEV-23-012 & 013 Preliminary and Final Plat for Stranger Point
- h) Approve Case Number DEV-23-015 & 016 Preliminary and Final Plat for South Majure Acres
- i) Approve Case Number DEV-23-017 & 018 Preliminary and Final Plat for North Majure Acres

### VII. FORMAL BOARD ACTION:

- a) Consider a motion to approve Case Number DEV-23-001 & 002 Preliminary and Final Plat for Double M.
- b) Consider a motion to approve the memorandum of understanding between Council on Aging and Perky's Café for the leisure and learning program activities.
- c) Consider a motion to approve the lease agreement with Sherman Township Fire Department for the salt dome and grader storage.
- VIII. PRESENTATIONS AND DISCUSSION ITEMS: presentations are materials of general concern where no action or vote is requested or anticipated.
  - IX. ADDITIONAL PUBLIC COMMENT IF NEEDED
  - X. ADJOURNMENT