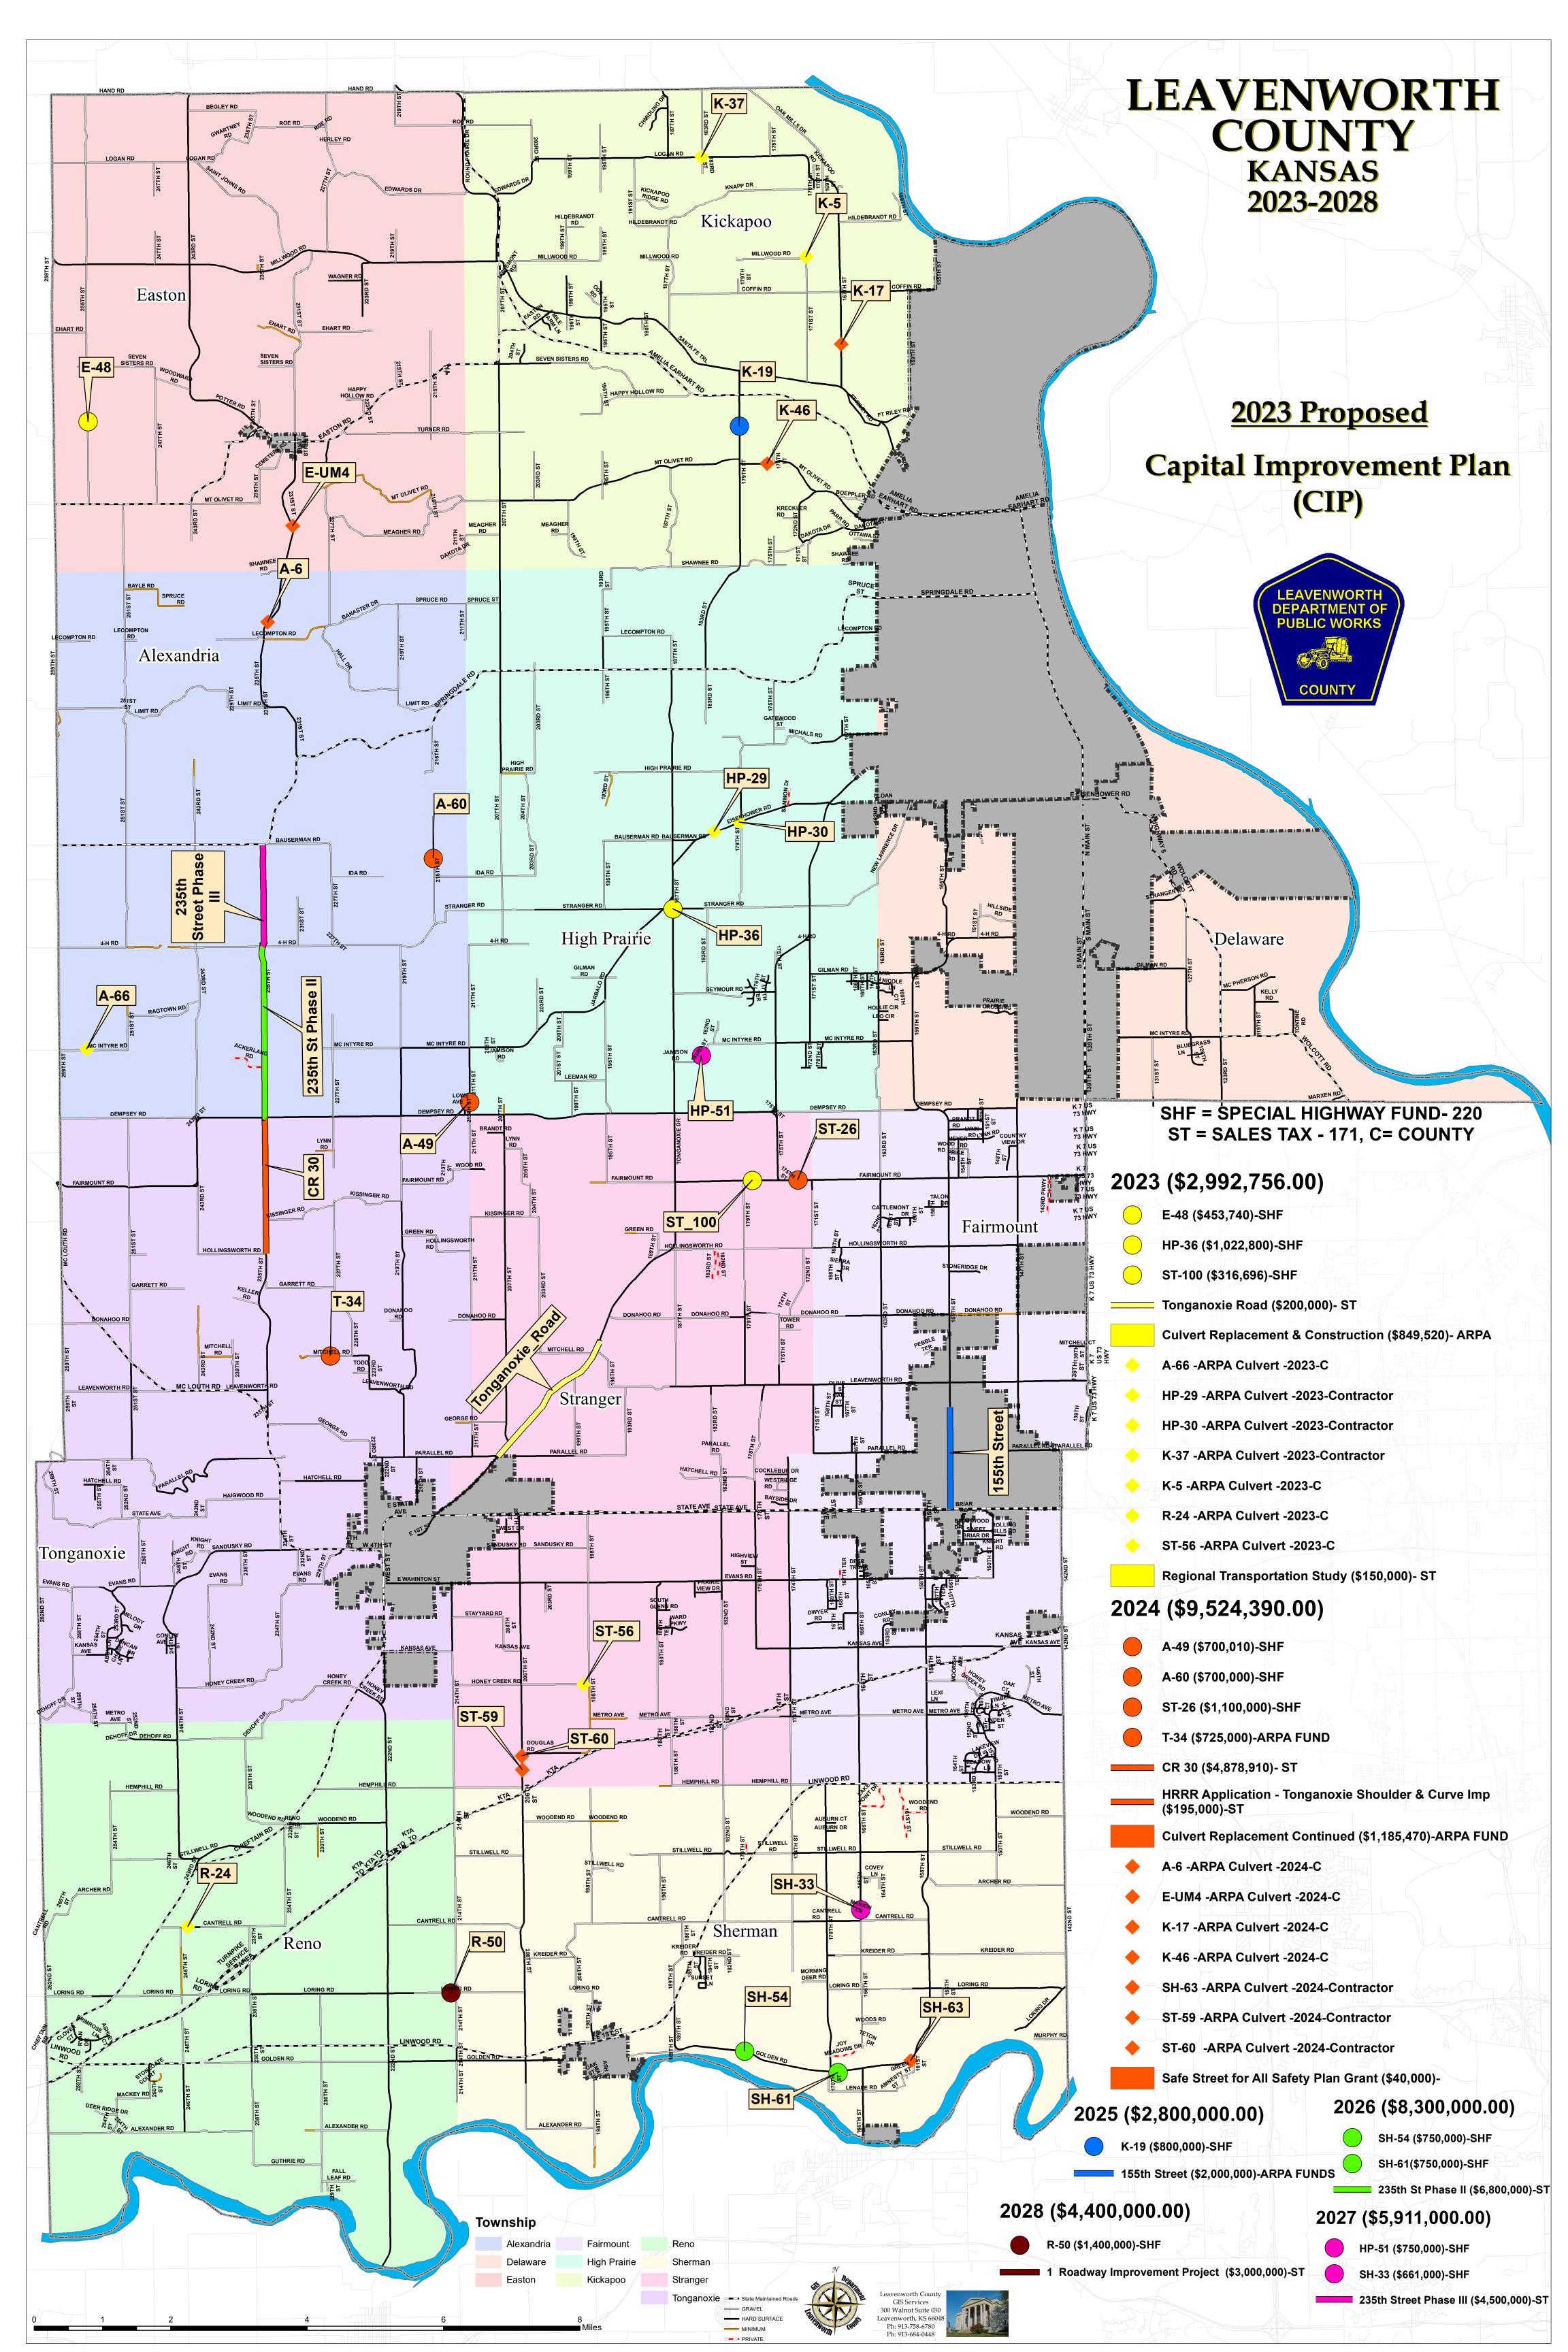

|                                                     |                                 |                 |                              |                              |                              |                               |                              |                              |                              |                              |                              |                        |



|                 |                                                       | PROJECT STATUS REPOR                            | RT (Updated 03.08.2023)                                                         |                            |                            |                        |
|-----------------|-------------------------------------------------------|-------------------------------------------------|---------------------------------------------------------------------------------|----------------------------|----------------------------|------------------------|
| Project Name    | Project Description                                   | Awarded Contracts                               | Project Status                                                                  | Anticipa