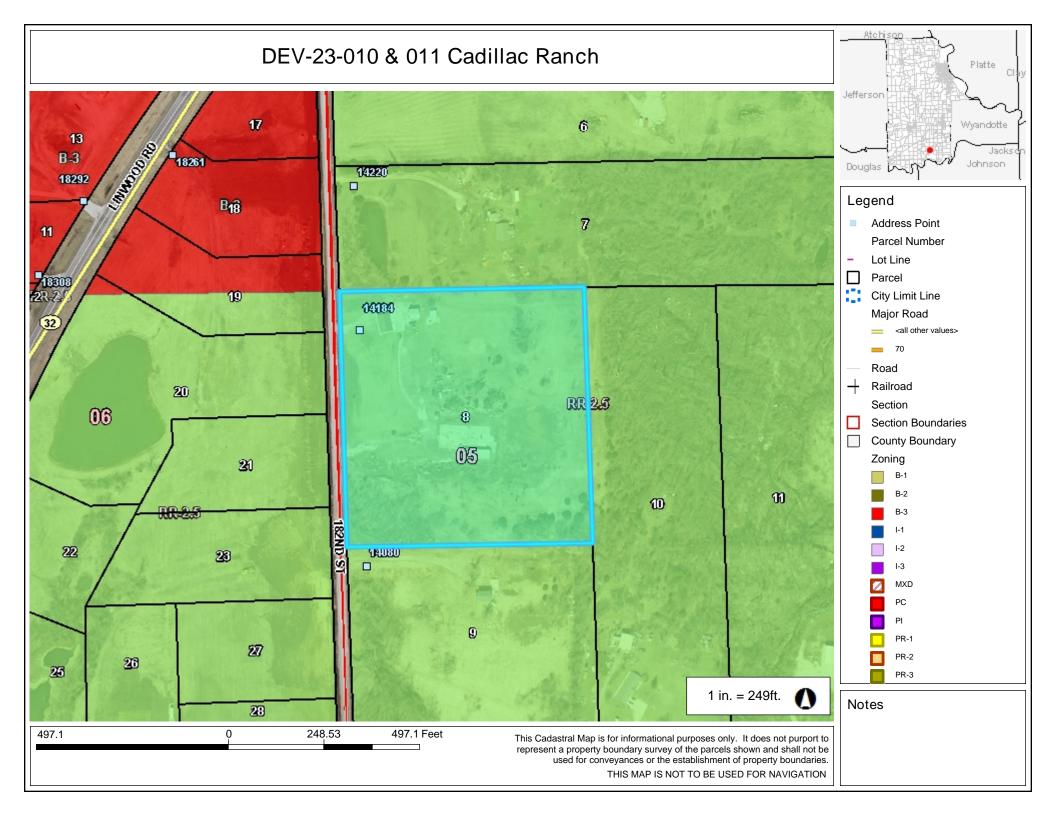

- c) Approval of the schedule for the week March 27, 2023
- d) Approval of the check register
- e) Approve and sign the OCB's
- f) Approve Case Number DEV-23-010 & 011 Preliminary and Final Plat for Cadillac Ranch
- g) Approve Case Number DEV-23-012 & 013 Preliminary and Final Plat for Stranger Point
- h) Approve Case Number DEV-23-015 & 016 Preliminary and Final Plat for South Majure Acres
- i) Approve Case Number DEV-23-017 & 018 Preliminary and Final Plat for North Majure Acres