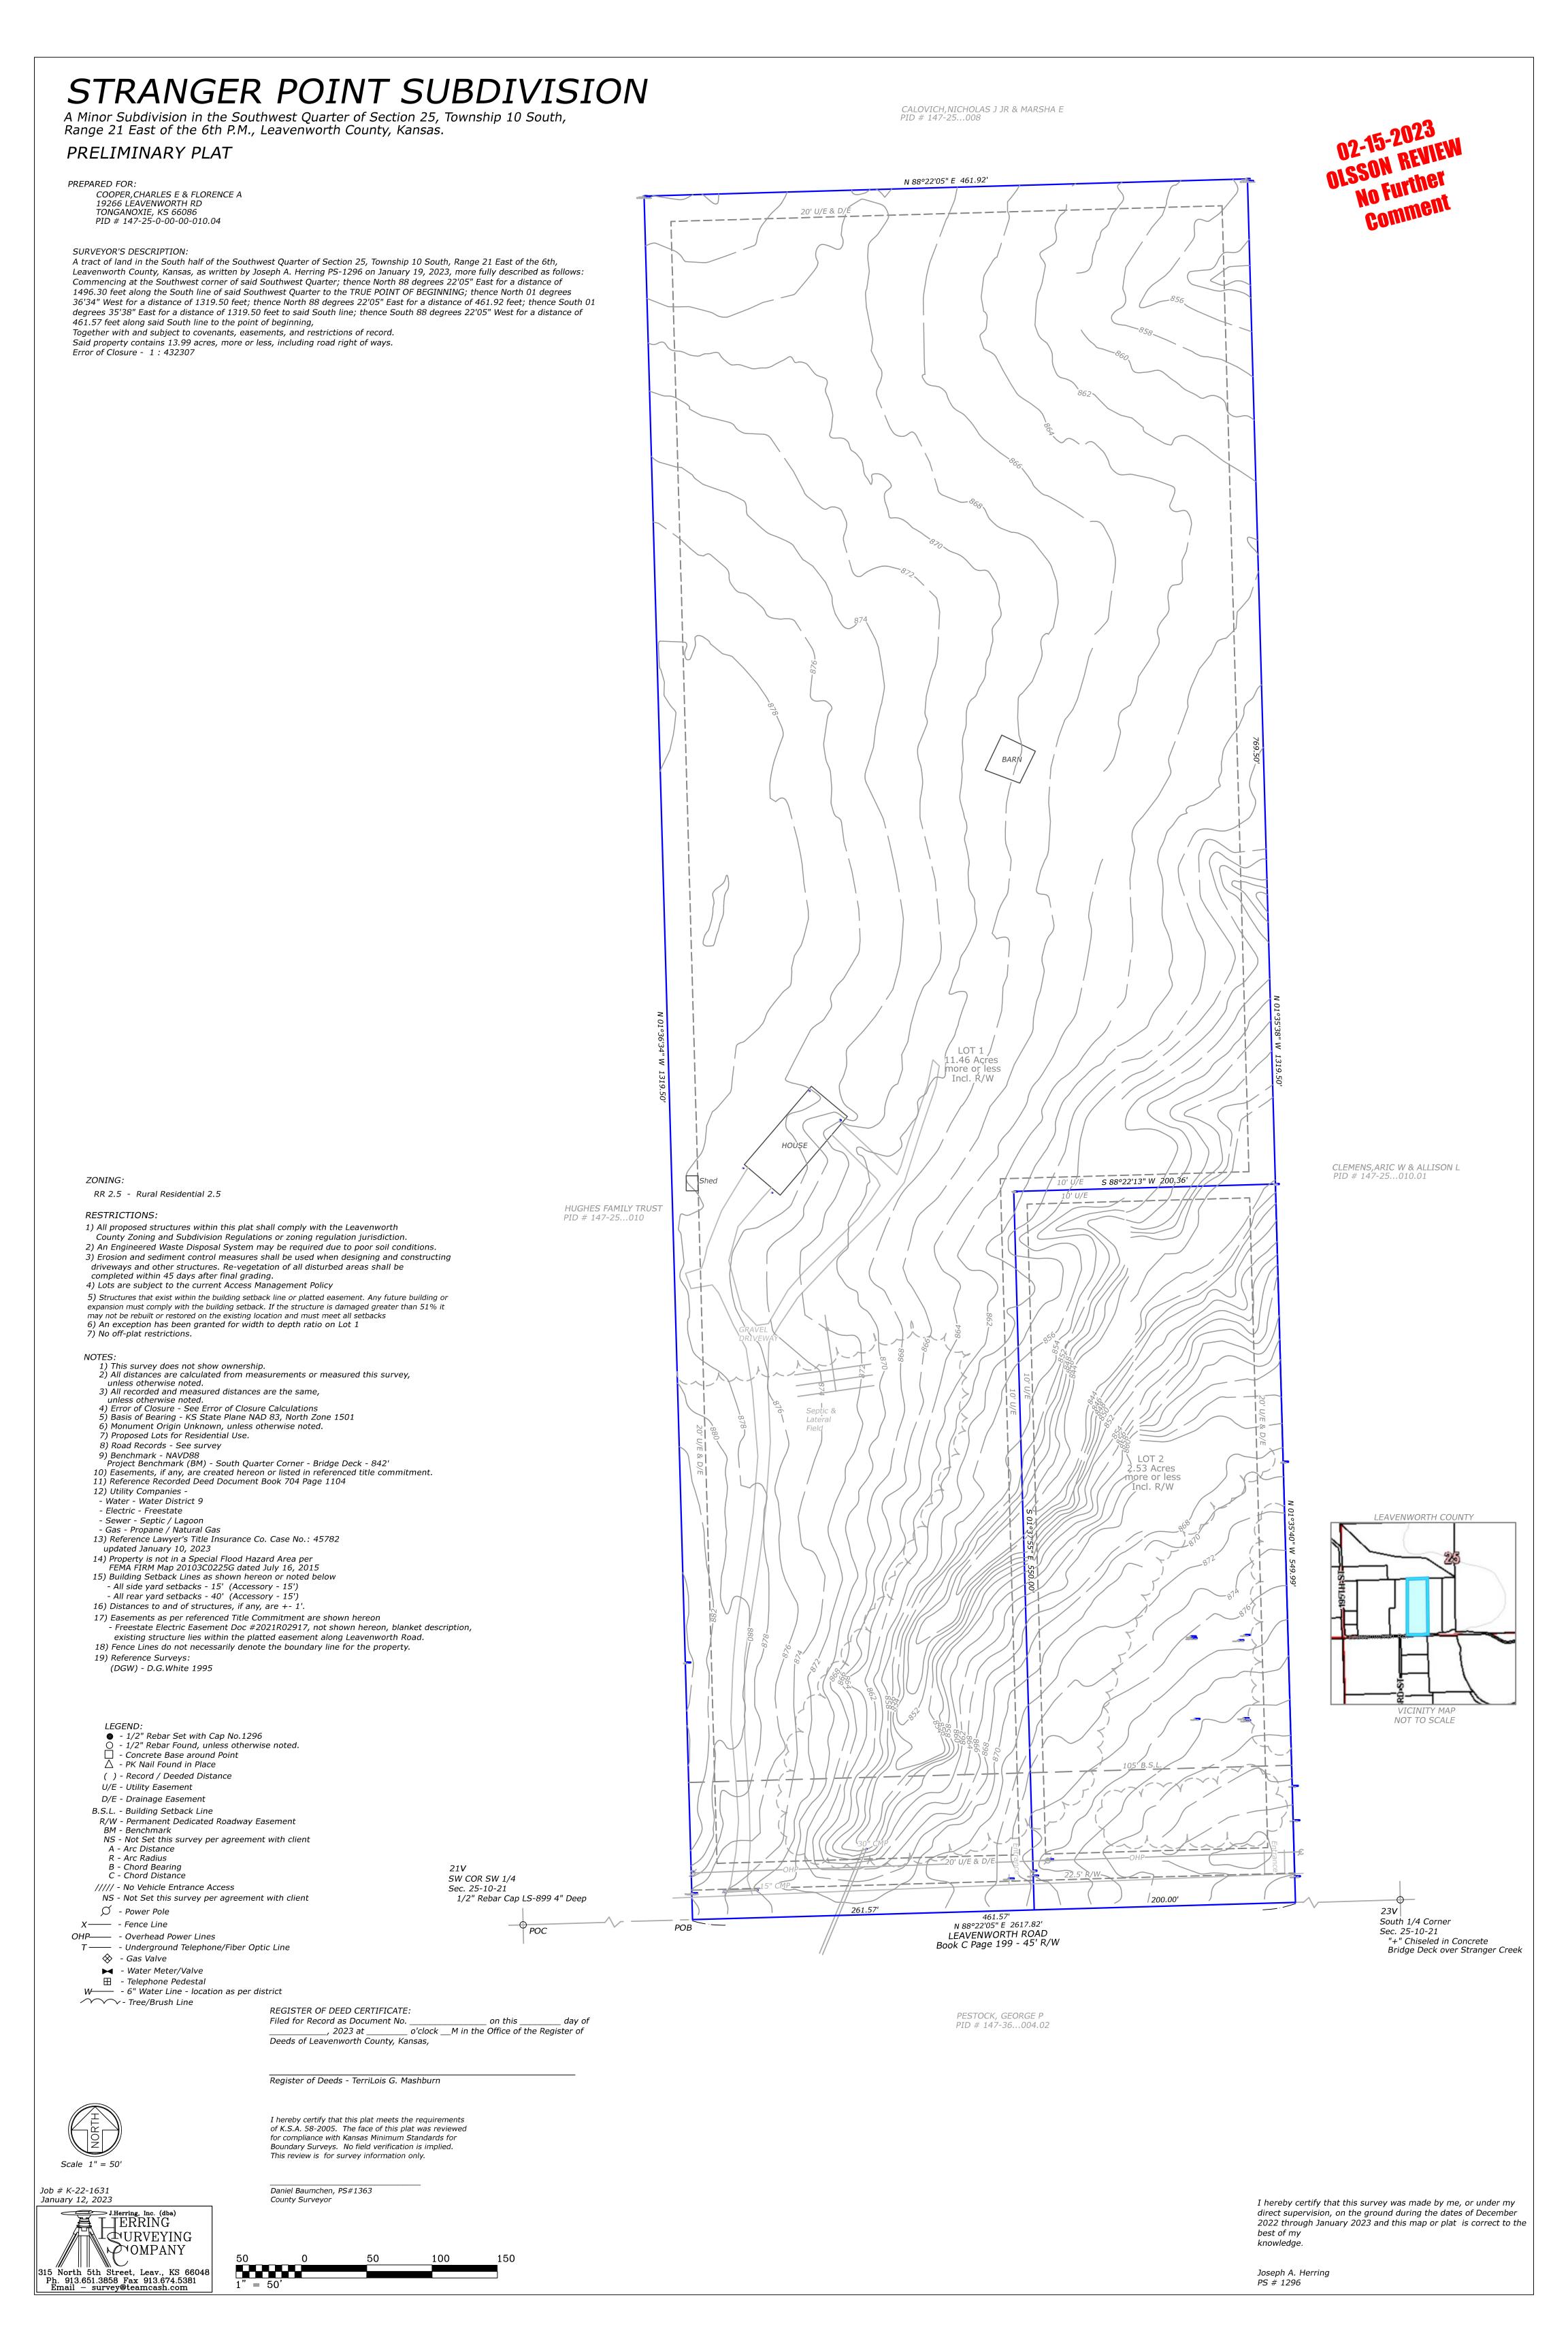

- c) Approval of the schedule for the week March 27, 2023
- d) Approval of the check register
- e) Approve and sign the OCB's
- f) Approve Case Number DEV-23-010 & 011 Preliminary and Final Plat for Cadillac Ranch
- g) Approve Case Number DEV-23-012 & 013 Preliminary and Final Plat for Stranger Point
- h) Approve Case Number DEV-23-015 & 016 Preliminary and Final Plat for South Majure Acres
- i) Approve Case Number DEV-23-017 & 018 Preliminary and Final Plat for North Majure Acres