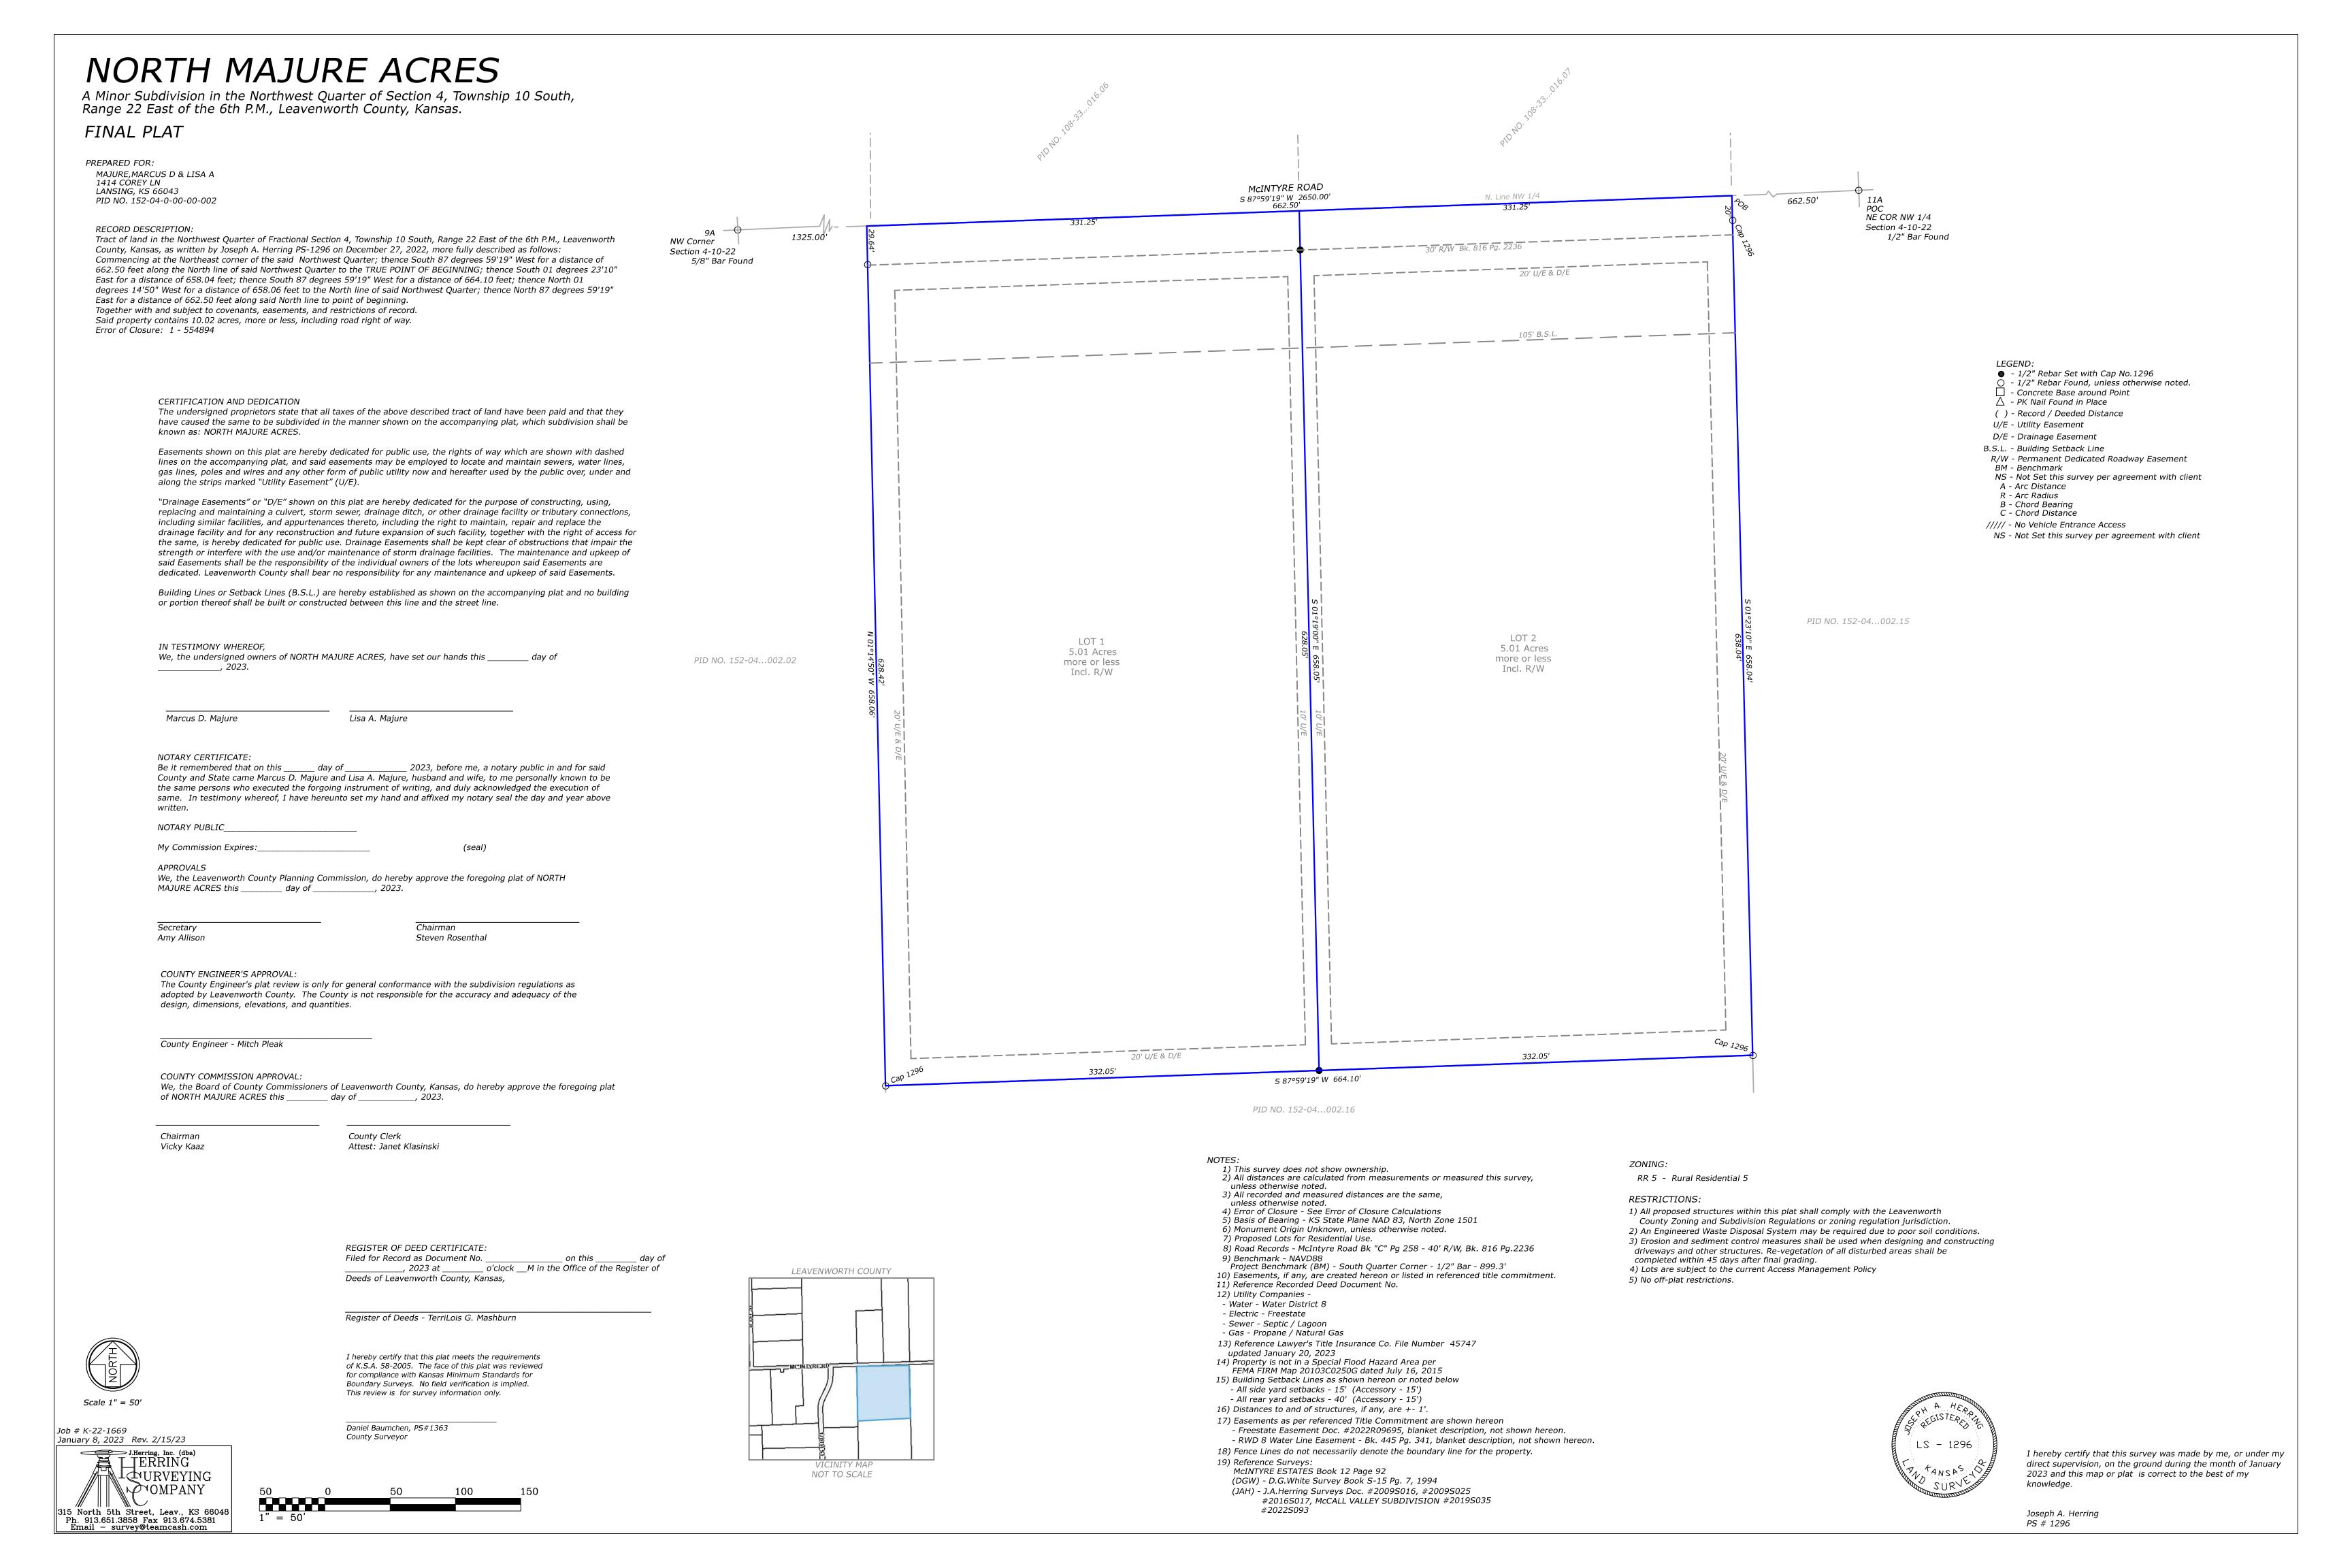

- c) Approval of the schedule for the week March 27, 2023
- d) Approval of the check register
- e) Approve and sign the OCB's
- f) Approve Case Number DEV-23-010 & 011 Preliminary and Final Plat for Cadillac Ranch
- g) Approve Case Number DEV-23-012 & 013 Preliminary and Final Plat for Stranger Point
- h) Approve Case Number DEV-23-015 & 016 Preliminary and Final Plat for South Majure Acres
- i) Approve Case Number DEV-23-017 & 018 Preliminary and Final Plat for North Majure Acres