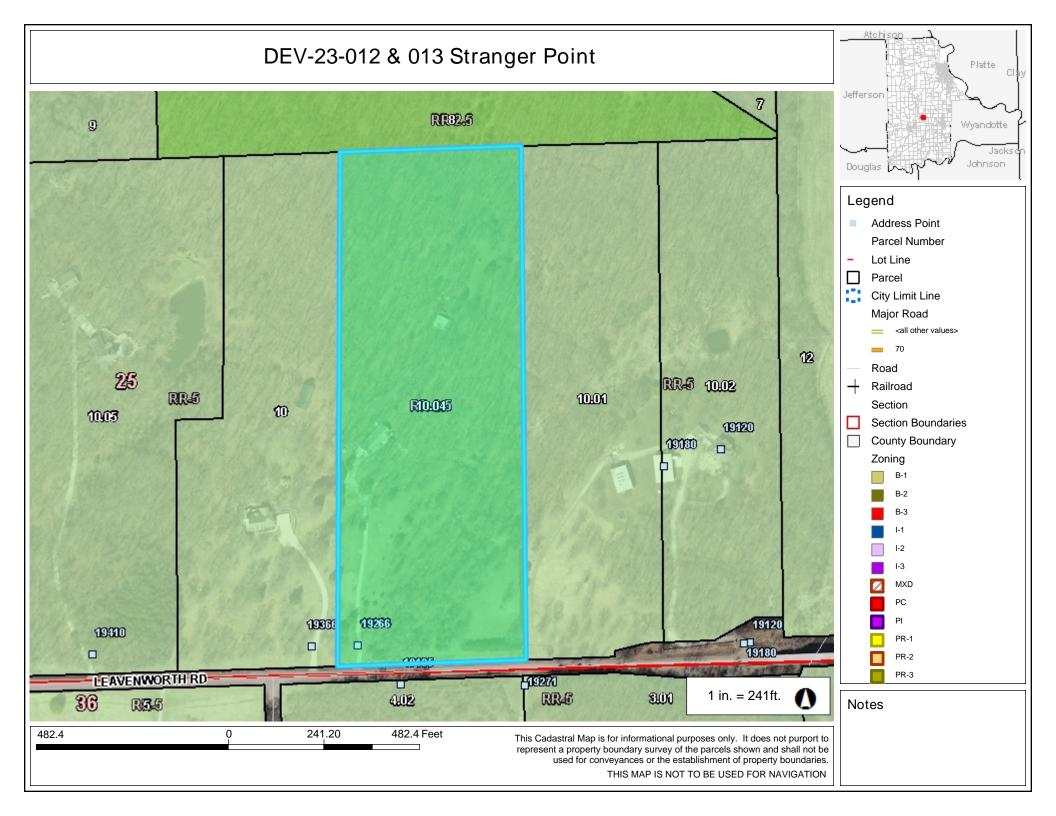

- c) Approval of the schedule for the week March 27, 2023
- d) Approval of the check register
- e) Approve and sign the OCB's
- f) Approve Case Number DEV-23-010 & 011 Preliminary and Final Plat for Cadillac Ranch
- g) Approve Case Number DEV-23-012 & 013 Preliminary and Final Plat for Stranger Point
- h) Approve Case Number DEV-23-015 & 016 Preliminary and Final Plat for South Majure Acres
- i) Approve Case Number DEV-23-017 & 018 Preliminary and Final Plat for North Majure Acres