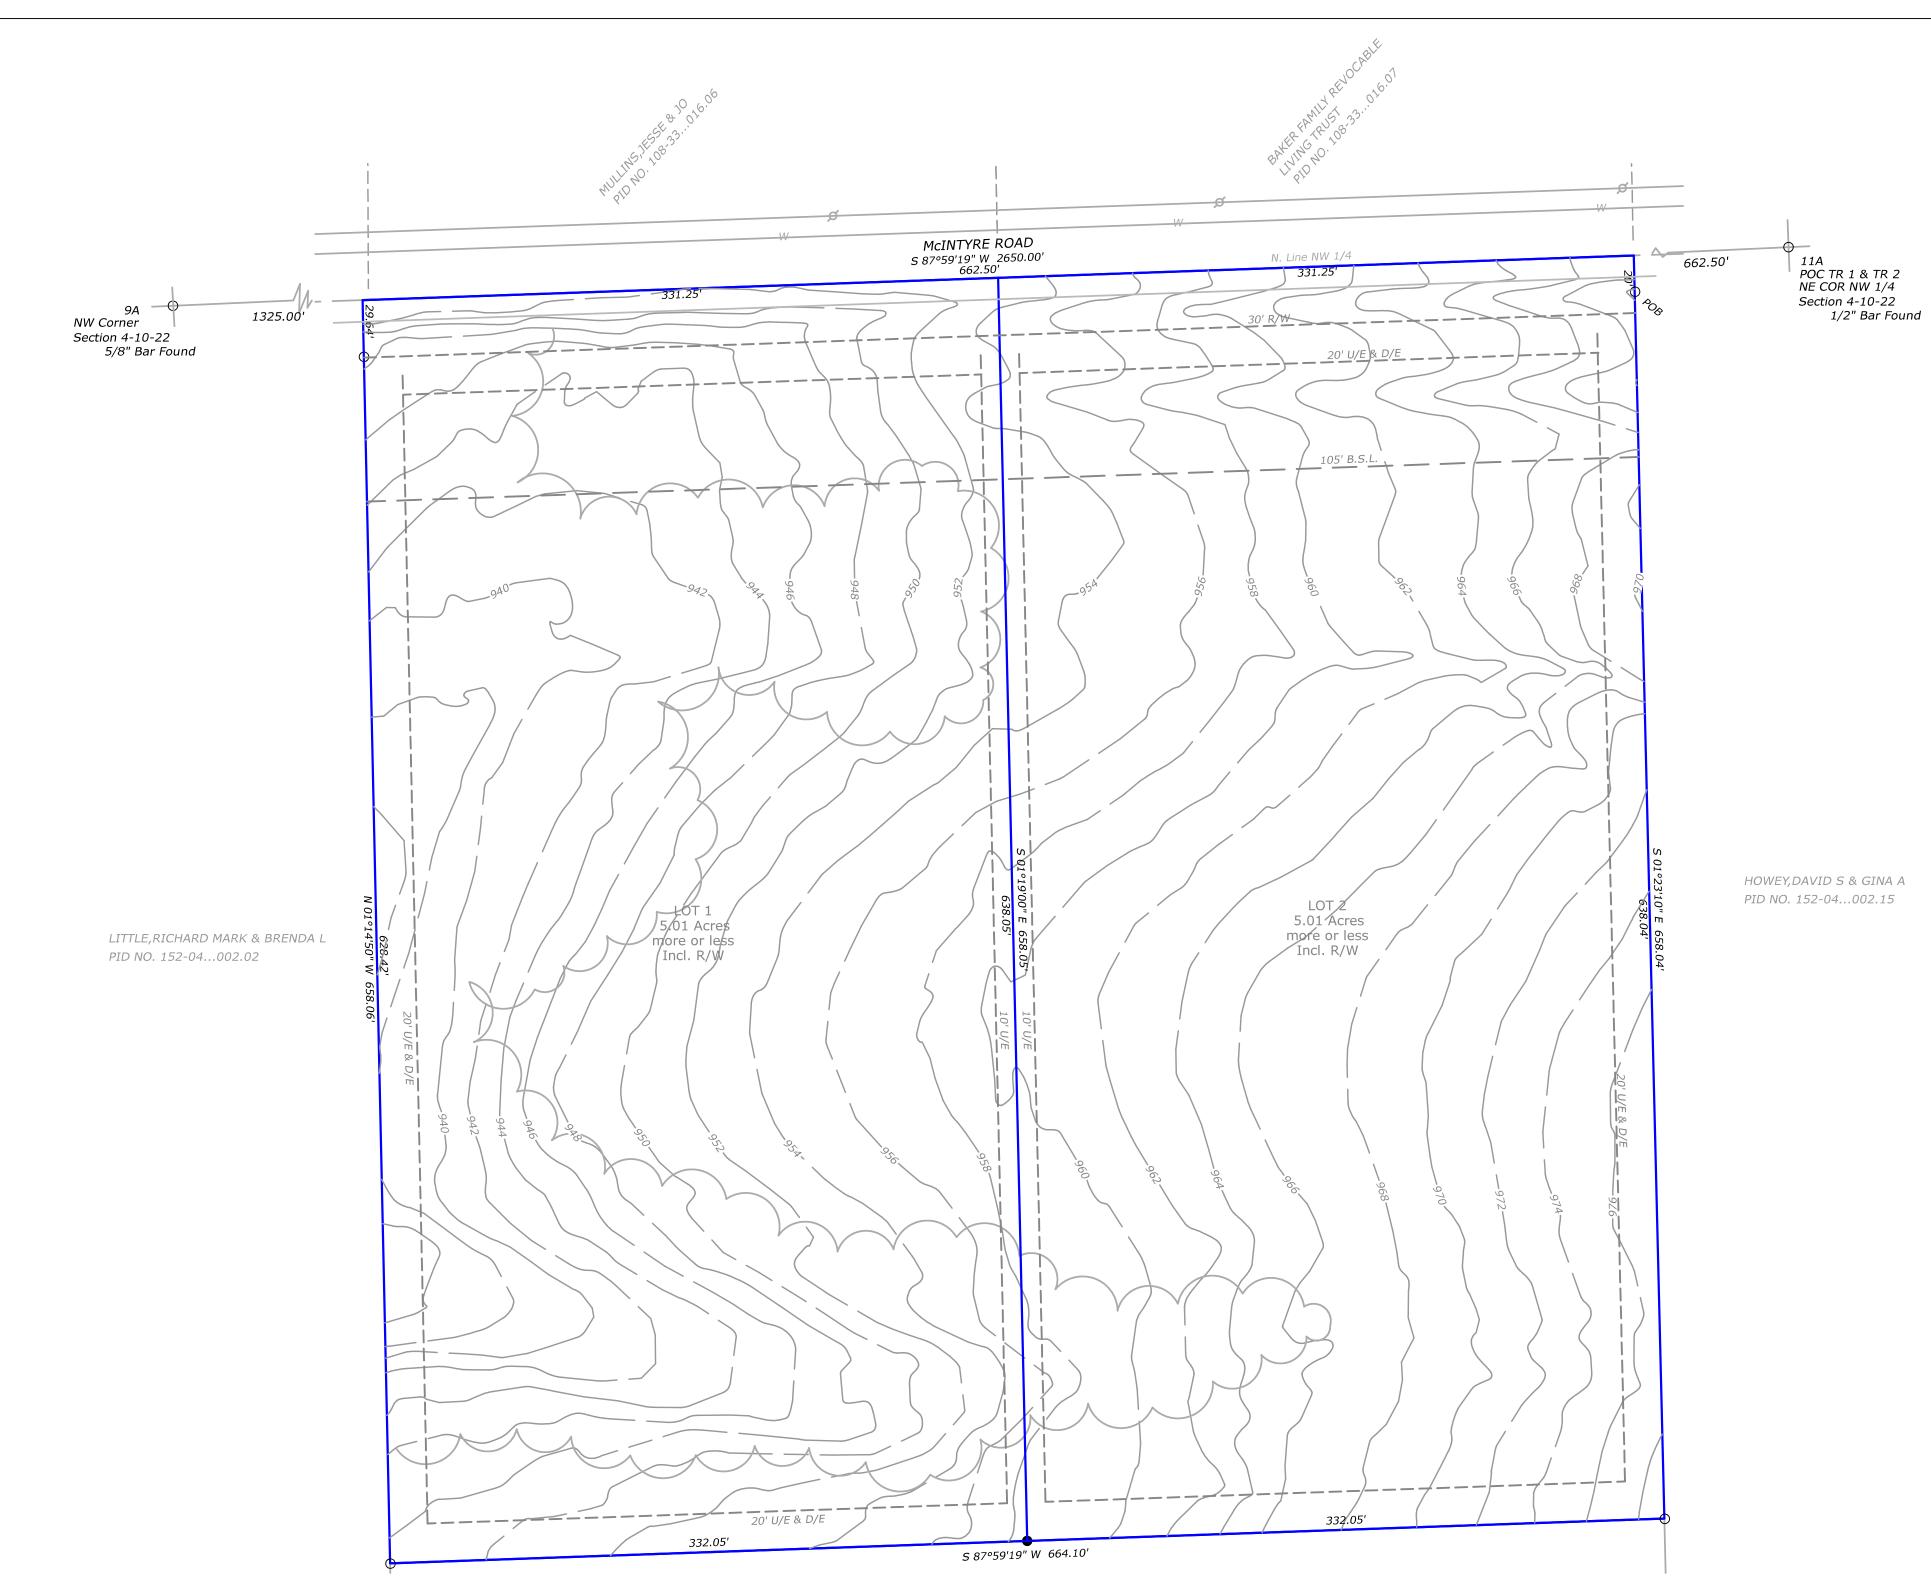

- c) Approval of the schedule for the week March 27, 2023
- d) Approval of the check register
- e) Approve and sign the OCB's
- f) Approve Case Number DEV-23-010 & 011 Preliminary and Final Plat for Cadillac Ranch
- g) Approve Case Number DEV-23-012 & 013 Preliminary and Final Plat for Stranger Point
- h) Approve Case Number DEV-23-015 & 016 Preliminary and Final Plat for South Majure Acres
- i) Approve Case Number DEV-23-017 & 018 Preliminary and Final Plat for North Majure Acres