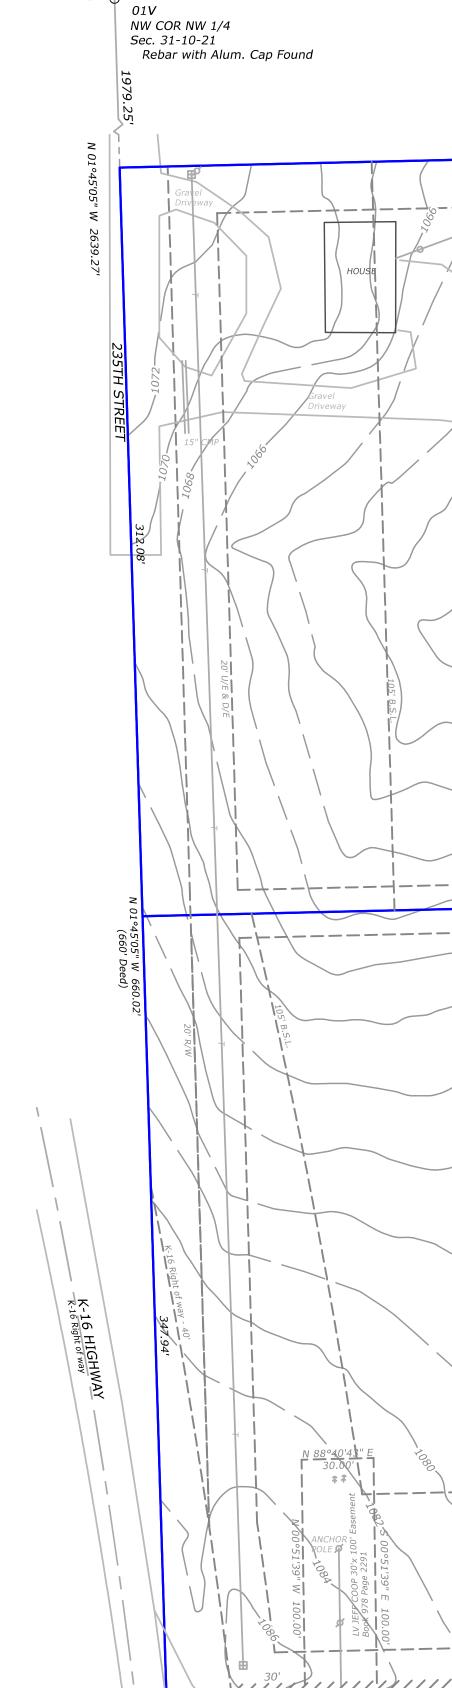

- c) Approval of the schedule for the week March 27, 2023
- d) Approval of the check register
- e) Approve and sign the OCB's
- f) Approve Case Number DEV-23-010 & 011 Preliminary and Final Plat for Cadillac Ranch
- g) Approve Case Number DEV-23-012 & 013 Preliminary and Final Plat for Stranger Point
- h) Approve Case Number DEV-23-015 & 016 Preliminary and Final Plat for South Majure Acres
- i) Approve Case Number DEV-23-017 & 018 Preliminary and Final Plat for North Majure Acres