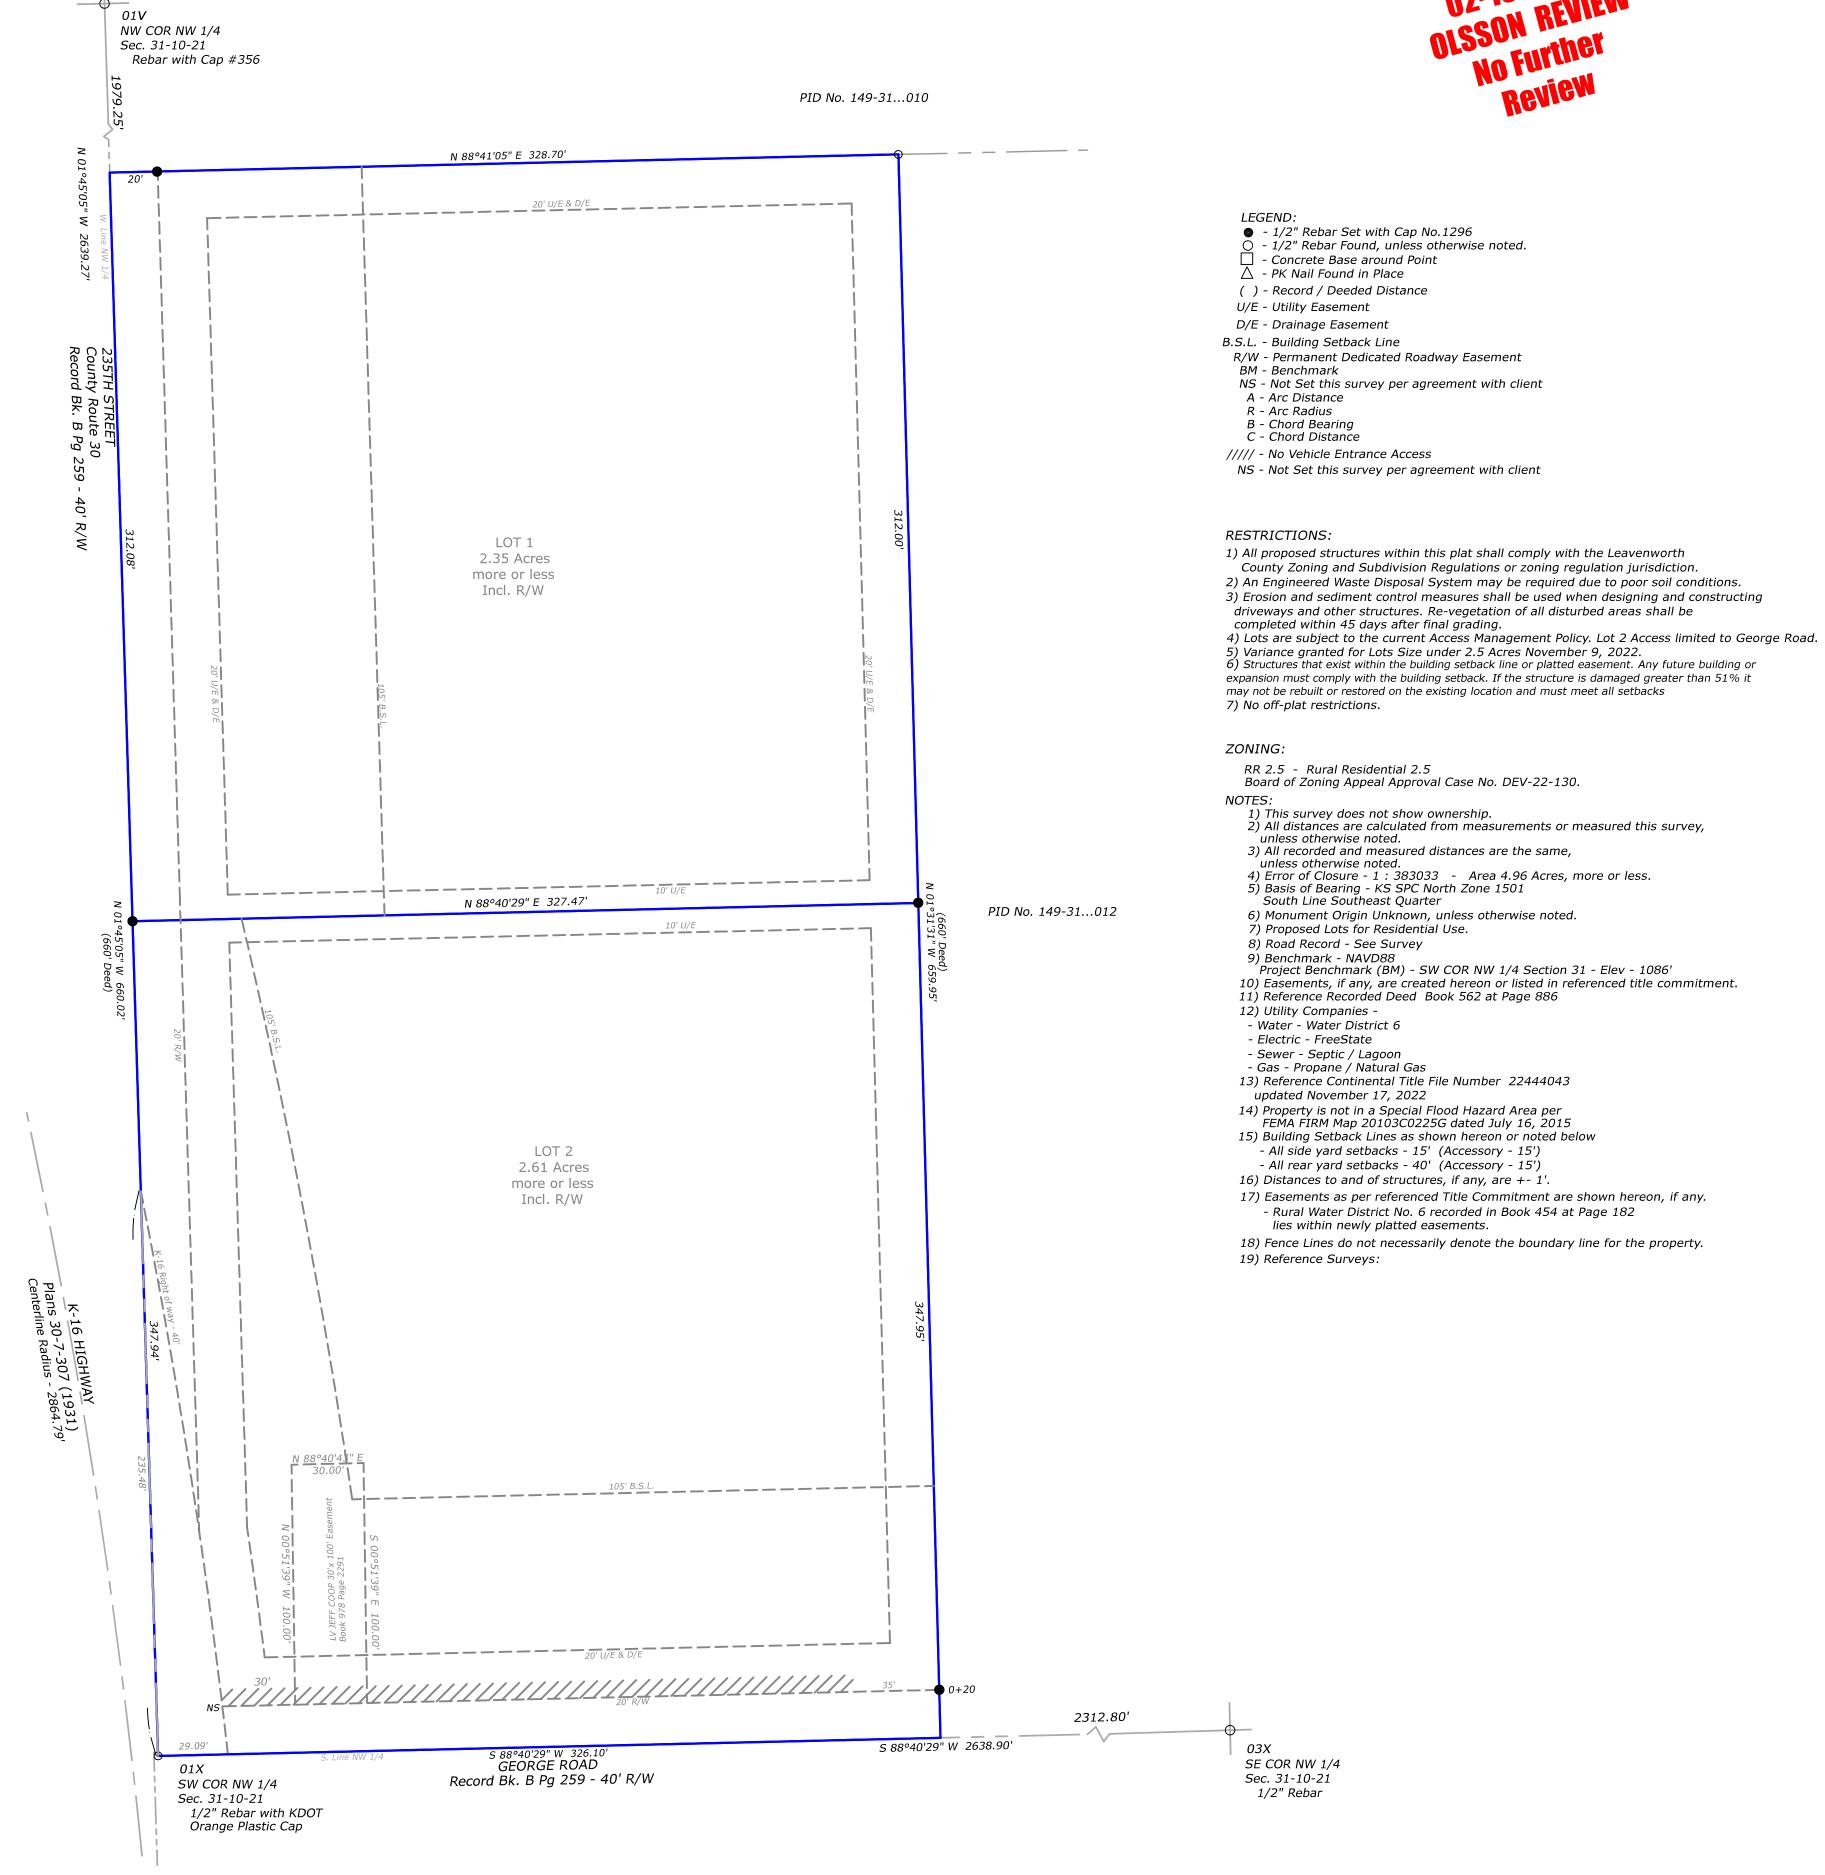

- c) Approval of the schedule for the week March 27, 2023
- d) Approval of the check register
- e) Approve and sign the OCB's
- f) Approve Case Number DEV-23-010 & 011 Preliminary and Final Plat for Cadillac Ranch
- g) Approve Case Number DEV-23-012 & 013 Preliminary and Final Plat for Stranger Point
- h) Approve Case Number DEV-23-015 & 016 Preliminary and Final Plat for South Majure Acres
- i) Approve Case Number DEV-23-017 & 018 Preliminary and Final Plat for North Majure Acres